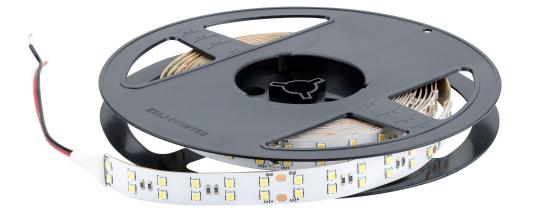

## **STRIP LIGHT**

FLS100W-DUAL, FLS200W-DUAL

The POWER-LITE® LED Dual Strip Light not only provides a lifelong lighting solution, saving in energy and maintenance costs, but provides a very even light distribution.

**APPLICATIONS** Domestic | Retail Commercial

FLS100W 5m Roll FLS200W 10m Roll

LED Chip 2835

**Power Factor** >0.9

Life Expectancy 40,000 hrs LM80 LED Driver Dimmable (Supplied Separately)

Working Temp -20°C to +60°C