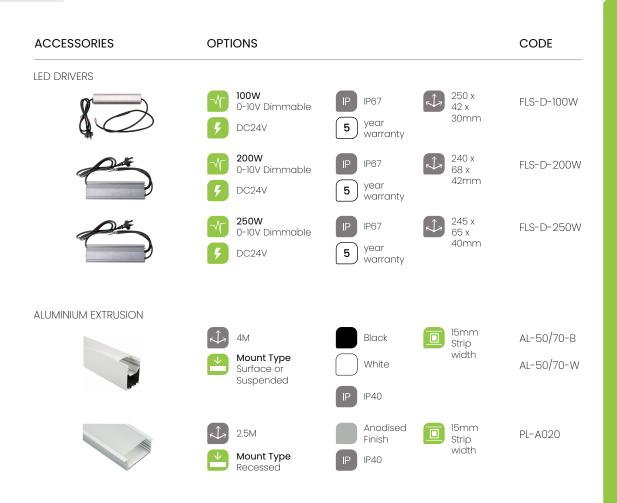

000 hrs LM80 LED Driver Dimmable (Supplied Separately)

Working Temp -20°C to +60°C

CRI 90

Carton Qty 1

| PRODUCT                   | SPECIFICATIONS             |                  |                                        | CODE                               |
|---------------------------|----------------------------|------------------|----------------------------------------|------------------------------------|
| 100W LED DUAL STRIP LIGHT | 20W/m<br>LED 144<br>LEDs/m | 3 SDCM           | <b>4000K</b><br>2800lm/m               | FLS100W-DUAL-NW                    |
| 200W LED DUAL STRIP LIGHT | 20W/m<br>LED 144<br>LEDs/m | 3 SDCM<br>3 SDCM | 3000к<br>2800lm/m<br>4000к<br>2800lm/m | FLS200W-DUAL-WW<br>FLS200W-DUAL-NW |







nedlandsgroup.com.au

 $\times$ sales@nedlandsgroup.com.au









1800 909 306 nedlandsgroup.com.au  $\succ$ 

sales@nedlandsgroup.com.au