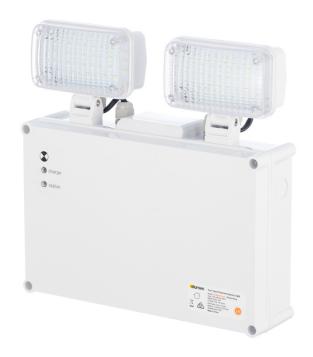

## FLOREAT-EM

The POWER-LITE® LED Floreat is a weatherproof twin head surface-mount emergency flood light. Perfect for indoor or outdoor applications.

APPLICATIONS
Indoor
Outdoor

nedlandsgroup.com.au

sales@nedlandsgroup.com.au

DIMENSIONS

300 x 294 x 82mm

Luminous Efficacy 229lm/w

Operating Mode Non-Maintained

Charging Type Smart Charger

**Material** Polycarbonate

Mounting Type
Surface Mounting

6W

457lm per spot light

) 220-240VAC 50Hz

White

PRODUCT COD

LED FLOREAT EMERGENCY FLOOD LIGHT

FLOREAT-EM

1800 909 306

nedlandsgroup.com.au

sales@nedlandsgroup.com.au

IP65