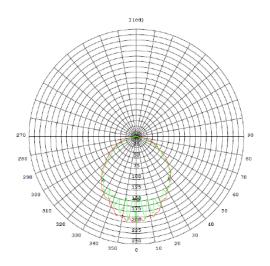

## **PHOTOMETRICS**

| Vertical angle<br>y degree | Luminous intensity (measured) cd |           |
|----------------------------|----------------------------------|-----------|
|                            | C0 Plane                         | C90 Plane |
| 0                          | 201                              | 201       |
| 5                          | 190                              | 184       |
| 10                         | 192                              | 153       |
| 15                         | 190                              | 151       |
| 20                         | 172                              | 155       |
| 25                         | 159                              | 153       |
| 30                         | 153                              | 151       |
| 35                         | 142                              | 134       |
| 40                         | 127                              | 124       |
| 45                         | 114                              | 111       |
| 50                         | 93.0                             | 87.7      |
| 55                         | 79.8                             | 70.6      |
| 60                         | 69.5                             | 59.5      |
| 65                         | 54.4                             | 46.7      |
| 70                         | 45.5                             | 30.7      |
| 75                         | 31.1                             | 23.3      |
| 80                         | 17.6                             | 11.8      |
| 85                         | 9.22                             | 8.00      |
| 90                         | 3.18                             | 4.36      |

Tested in accordance with AS/NZS 2293.3 and AS 1680.3. Test Voltage: 3.16V. The results were as above.

**Life Expectancy** 50,000 hrs

Rated Duration >2hrs

Ambient Temp

**CRI** 85.9

**Battery Type** Life PO4 Lithium Battery Luminous Power 1.9950W