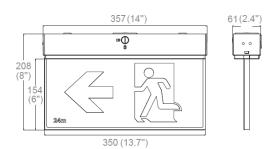

**APPLICATIONS** Commercial Retail | Industrial Multi-residential

1800 909 306

nedlandsgroup.com.au

sales@nedlandsgroup.com.au

Certainty at The Speed of Light

(mm) **DIMENSIONS** 344 x 157 Decal Size

**Emergency Light LED Chip** SMD 2835 Source Life 50,000hrs

**Protection Class** Class II **Emergency Duration** 120 mins

Viewing Distance 24m **Emergency Output Power** 1W Max

CRI >80 **Emergency Mode** Maintained Decals

3: left arrow, right **Emergency Classification** arrow, no arrow C0:D1.25, C90:D2