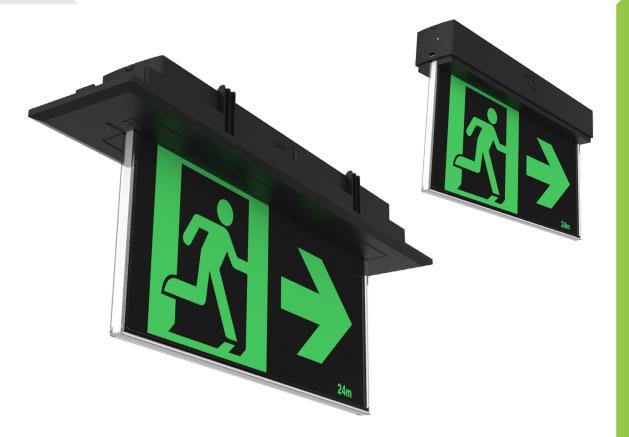

## EXITBOX-R-B

The POWER-LITE® LED Emergency Exit Sign has has been developed using long life LED chips and premium Lithium batteries. It's sleek design provides a premium exit sign solution. Versatile design to allow for ceiling/wall mount or recessed installation.

**APPLICATIONS** Commercial Retail | Industrial Multi-residential

1800 909 306

nedlandsgroup.com.au

sales@nedlandsgroup.com.au

Certainty at The Speed of Light

(mm) **DIMENSIONS** 344 x 157 Decal Size

**Emergency Light LED Chip** SMD 2835 Source Life 50,000hrs

**Protection Class** Class II **Emergency Duration** 120 mins

Viewing Distance 24m **Emergency Output Power** 1W Max

CRI >80 **Emergency Mode** Maintained Decals

3: left arrow, right **Emergency Classification** arrow, no arrow C0:D1.25, C90:D2