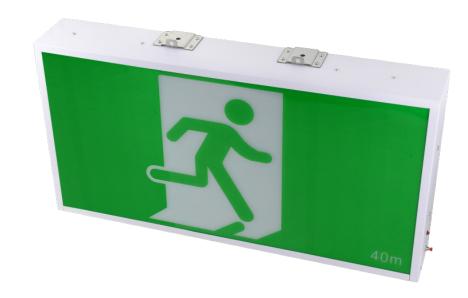

## EXITBOX-40M

The POWER-LITE® LED Jumbo Exit Box can be wall or ceiling mounted. It can also be used as single sided or double sided exit sign and comes with large terminal block & cable entry.

APPLICATIONS
Commercial
Retail | Industrial
Multi-residential

**Emergency Light** 

**Emergency Watt Output** 

**Emergency Mode** Maintained

**Emergency Classification** C0:D5

Material

Powdercoated metal frame with polycarbonate diffuser

Carton Qty

LED JUMBO EXIT BOX

EXITBOX-40M

IP20

240V

nedlandsgroup.com.au

sales@nedlandsgroup.com.au