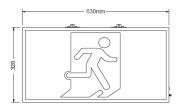

## EXITBOX-40M

The POWER-LITE® LED Jumbo Exit Box can be wall or ceiling mounted. It can also be used as single sided or double sided exit sign and comes with large terminal block & cable entry.

APPLICATIONS
Commercial
Retail | Industrial
Multi-residential

EXITBOX-40M

IP20

240V

nedlandsgroup.com.au

sales@nedlandsgroup.com.au