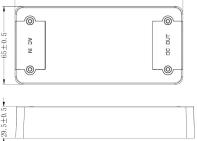

## DIMENSIONS (mm)

Power 29.4W

Output Voltage Range 27-42V DC

Rated Input Voltage Rated Output Current 100-277V 50/60Hz 700mA

Rated Input Current (max) 0.5A

**Open Circuit Voltage** 55V

**Power Factor** ≤0.9