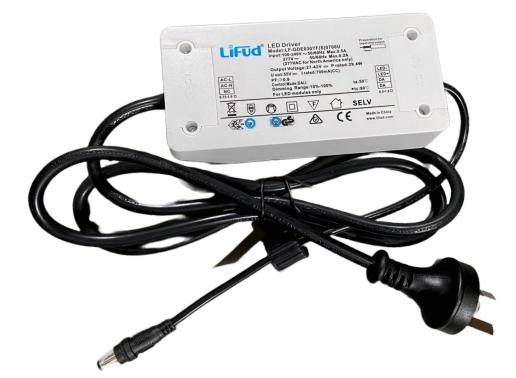

LED-LPE30W-DALI

Dimmable LED Driver for our POWER-LITE® UGR16 30W Panels and LED-LPE 28W Panels.

nedlandsgroup.com.au sales@nedlandsgroup.com.au

**APPLICATIONS** Commercial Industrial | Retail

## DIMENSIONS (mm)

Power 29.4W

Output Voltage Range 27-42V DC

Rated Input Voltage Rated Output Current 100-277V 50/60Hz 700mA

Rated Input Current (max) 0.5A

**Open Circuit Voltage** 55V

**Power Factor** ≤0.9

Control Mode DALI

**Dimming Range** 10%-100%

Dimming Type Leading / Trailing Edge