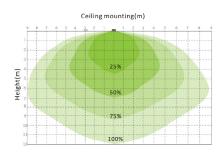

#### **DETECTION PATTERN**

### Mounting Height

10~12m

#### Detection Range

Up to 18m in diameter