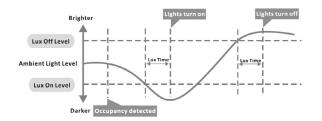

# MOTION & DAYLIGHT HIGH BAY

UFO-F-MD

The POWER-LITE® Motion & Daylight Sensor to suit the 150W UFO High Bay has many features including:

- Super compact & flexible: Can be integrated into any suitable fixtures
- IR remote commissioning: Easy setting & user friendly
- With Dual-PD technology: Real & intelligent daylight function for built-in application. This sensor can:
  - Tell the difference of natural light & artificial light (lamp) from behind the diffuser
  - Switch on automatically (even without movements) when the ambient light is below target value
- Switch off automatically
   whenever the artifical light is not
   required (ambient light is bright
   enough)

#### Notes:

- Lux-Off sampling time 30s; Lux-On sampling time — 10s.
- Lux-On function takes effect only when standby dimming period set at +00.

#### **DETECTION PATTERN**