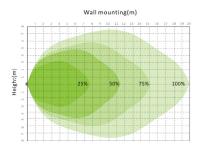

#### **DETECTION PATTERN**

### Mounting Height

10~12m

#### Detection Range

Up to 18m in diameter