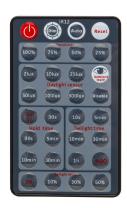

#### Remote Notes:

- The buzzer short beeps (~0.5s) ONCE when sensor successfully received RC signal after pressing any buttons except for "Ambient learn".
- The buzzer short beeps (~0.5s) TWICE to start learning ambient lux after pressing "Ambient learn" then followed by a long beep (~1s) to indicate the success of ambient learning.
- When "twilight level" set at 0%, it becomes ON/OFF control.

#### Carton Qty

1

| PRODUCT | ī | CODE |
|---------|---|------|
|         |   |      |

MOTION & DAYLIGHT HIGH BAY SENSOR

SENSOR REMOTE HIGH BAY

UFO-E-MD

UFO-150W-R

1800 909 306