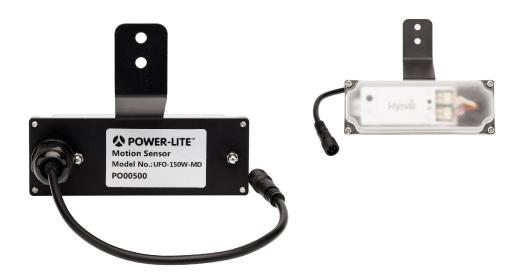

# MOTION & DAYLIGHT HIGH BAY

UFO-F-MD

The POWER-LITE® Motion & Daylight Sensor to suit the 150W UFO High Bay has many features including:

- Super compact & flexible: Can be integrated into any suitable fixtures
- IR remote commissioning: Easy setting & user friendly
- With Dual-PD technology: Real & intelligent daylight function for built-in application. This sensor can:
  - Tell the difference of natural light & artificial light (lamp) from behind the diffuser
  - Switch on automatically (even without movements) when the ambient light is below target value
- Switch off automatically
   whenever the artifical light is not
   required (ambient light is bright
   enough)