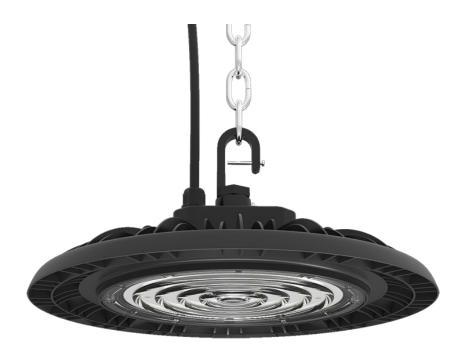

## LED UFO

# **HIGH BAY**

UFO-200W-E

The POWER-LITE® LED UFO High Bay Light is a high powered light fitting that utilises the latest LED technology. The IP65 rating of the LED UFO High Bay Light enables this fitting to be mounted both indoors and outdoors.

### **APPLICATIONS**

Commercial
Industrial
Airports
Shopping Centres
Supermarkets
Stadiums & more

1800 909 306

nedlandsgroup.com.au

sales@nedlandsgroup.com.au

Certainty at The Speed of Light

(mm) **DIMENSIONS** 390 Diameter Height 154.6