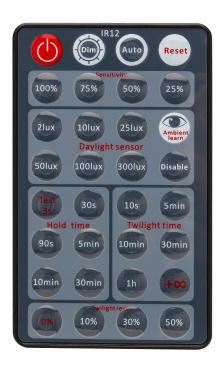

## Remote Notes:

- The buzzer short beeps (~0.5s) ONCE when sensor successfully received RC signal after pressing any buttons except for "Ambient learn".
- The buzzer short beeps (~0.5s) TWICE to start learning ambient lux after pressing "Ambient learn" then followed by a long beep (~1s) to indicate the success of ambient learning.
- When "twilight level" set at 0%, it becomes ON/OFF control.