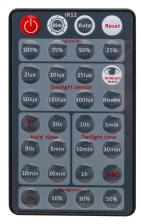

## Remote Notes:

- The buzzer short beeps (~0.5s) ONCE when sensor successfully received RC signal after pressing any buttons except for "Ambient learn".
- The buzzer short beeps (~0.5s) TWICE to start learning ambient lux after pressing "Ambient learn" then followed by a long beep (~1s) to indicate the success of ambient learning.
- When "twilight level" set at 0%, it becomes ON/OFF control.