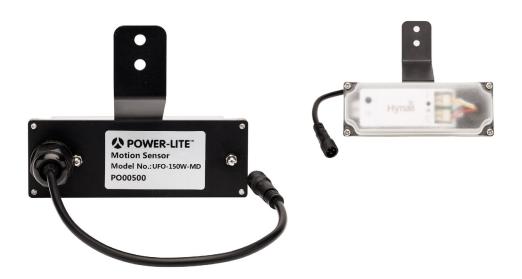

# MOTION & DAYLIGHT HIGH BAY

UFO-150W-MD

The POWER-LITE® Motion & Daylight Sensor to suit the 150W UFO High Bay has many features including:

- Super compact & flexible: Can be integrated into any suitable fixtures
- IR remote commissioning: Easy setting & user friendly
- With Dual-PD technology: Real & intelligent daylight function for built-in application. This sensor can:
  - Tell the difference of natural light & artificial light (lamp) from behind the diffuser
  - Switch on automatically

     (even without movements) when
     the ambient light is below target
     value
- Switch off automatically
   whenever the artifical light is not
   required (ambient light is bright
   enough)

APPLICATIONS
Warehouses
Airports
Shopping Centres