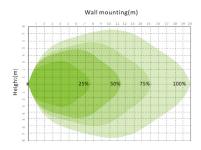

#### **DETECTION PATTERN**

## Mounting Height

10~12m

#### **Detection Range**

Up to 18m in diameter