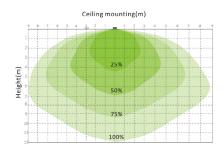

#### **DETECTION PATTERN**

## Mounting Height

10~12m

#### **Detection Range**

Up to 18m in diameter