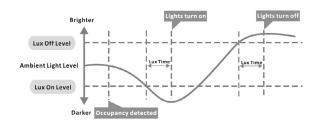

#### Notes:

- Lux-Off sampling time 30s; Lux-On sampling time — 10s.
- Lux-On function takes effect only when standby dimming period set at +00.

#### Remote Notes:

- The buzzer short beeps (~0.5s) ONCE when sensor successfully received RC signal after pressing any buttons except for "Ambient learn".
- The buzzer short beeps (~0.5s) TWICE to start learning ambient lux after pressing "Ambient learn" then followed by a long beep (~1s) to indicate the success of ambient learning.
- When "twilight level" set at 0%, it becomes ON/OFF control.