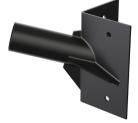

## STREET LIGHT

ST

Our range of POWER-LITE® Spigots are suitable for various Street Lights. Comes in various mounting options and colours.

**APPLICATIONS** Car Parks

Streets

ST-WM-60

200

200

## ST-CM-60

| PRODUCT             | DESCRIPTION                                 |       | CODE            |
|---------------------|---------------------------------------------|-------|-----------------|
| STREET LIGHT SPIGOT | 42mm Spigot                                 | Black | ST-SPIGOT-B-42  |
|                     |                                             | Grey  | ST-SPIGOT-42    |
|                     | 76mm Spigot                                 | Black | ST-SPIGOT-B-76  |
|                     |                                             | Grey  | ST-SPIGOT-76    |
|                     | Wall mount adaptor for dia.<br>60mm Spigot  | Black | ST-WM-60-B      |
|                     |                                             | Grey  | ST-WM-60        |
|                     | Corner adaptor for dia.<br>60mm Spigot      | Black | ST-CM-60-B      |
|                     |                                             | Grey  | ST-CM-60        |
|                     | 60mm Double Spigot for<br>LED Street Lights | Black | ST-DSPIGOT-60-B |
|                     |                                             | Grey  | ST-DSPIGOT-60   |
|                     |                                             |       |                 |