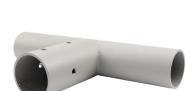

ST-SPIGOT-42

ST-CM-60

ST-SPIGOT-B-76

ST-DSPIGOT-60

## ST-CM-60

| PRODUCT             | DESCRIPTION                                 |       | CODE            |
|---------------------|---------------------------------------------|-------|-----------------|
| STREET LIGHT SPIGOT | 42mm Spigot                                 | Black | ST-SPIGOT-B-42  |
|                     |                                             | Grey  | ST-SPIGOT-42    |
|                     | 76mm Spigot                                 | Black | ST-SPIGOT-B-76  |
|                     |                                             | Grey  | ST-SPIGOT-76    |
|                     | Wall mount adaptor for dia.<br>60mm Spigot  | Black | ST-WM-60-B      |
|                     |                                             | Grey  | ST-WM-60        |
|                     | Corner adaptor for dia.<br>60mm Spigot      | Black | ST-CM-60-B      |
|                     |                                             | Grey  | ST-CM-60        |
|                     | 60mm Double Spigot for<br>LED Street Lights | Black | ST-DSPIGOT-60-B |
|                     |                                             | Grey  | ST-DSPIGOT-60   |
|                     |                                             |       |                 |