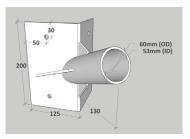

210

60mm (OD) 53mm (ID)

## ST-CM-60

| PRODUCT             | DESCRIPTION                                 |       | CODE            |
|---------------------|---------------------------------------------|-------|-----------------|
| STREET LIGHT SPIGOT | 42mm Spigot                                 | Black | ST-SPIGOT-B-42  |
|                     |                                             | Grey  | ST-SPIGOT-42    |
|                     | 76mm Spigot                                 | Black | ST-SPIGOT-B-76  |
|                     |                                             | Grey  | ST-SPIGOT-76    |
|                     | Wall mount adaptor for dia.<br>60mm Spigot  | Black | ST-WM-60-B      |
|                     |                                             | Grey  | ST-WM-60        |
|                     | Corner adaptor for dia.<br>60mm Spigot      | Black | ST-CM-60-B      |
|                     |                                             | Grey  | ST-CM-60        |
|                     | 60mm Double Spigot for<br>LED Street Lights | Black | ST-DSPIGOT-60-B |
|                     |                                             | Grey  | ST-DSPIGOT-60   |
|                     |                                             |       |                 |