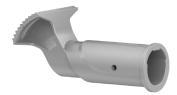

ST-SPIGOT-42

ST-CM-60

ST-SPIGOT-B-76

ST-DSPIGOT-60

## ST-CM-60

| PRODUCT             | DESCRIPTION                                 |       | CODE            |
|---------------------|---------------------------------------------|-------|-----------------|
| STREET LIGHT SPIGOT | 42mm Spigot                                 | Black | ST-SPIGOT-B-42  |
|                     |                                             | Grey  | ST-SPIGOT-42    |
|                     | 76mm Spigot                                 | Black | ST-SPIGOT-B-76  |
|                     |                                             | Grey  | ST-SPIGOT-76    |
|                     | Wall mount adaptor for dia.<br>60mm Spigot  | Black | ST-WM-60-B      |
|                     |                                             | Grey  | ST-WM-60        |
|                     | Corner adaptor for dia.<br>60mm Spigot      | Black | ST-CM-60-B      |
|                     |                                             | Grey  | ST-CM-60        |
|                     | 60mm Double Spigot for<br>LED Street Lights | Black | ST-DSPIGOT-60-B |
|                     |                                             | Grey  | ST-DSPIGOT-60   |
|                     |                                             |       |                 |