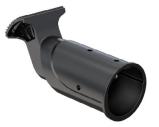

ST-SPIGOT-42

ST-CM-60

ST-SPIGOT-B-76

ST-DSPIGOT-60

## ST-CM-60

| PRODUCT             | DESCRIPTION                                 |       | CODE            |
|---------------------|---------------------------------------------|-------|-----------------|
| STREET LIGHT SPIGOT | 42mm Spigot                                 | Black | ST-SPIGOT-B-42  |
|                     |                                             | Grey  | ST-SPIGOT-42    |
|                     | 76mm Spigot                                 | Black | ST-SPIGOT-B-76  |
|                     |                                             | Grey  | ST-SPIGOT-76    |
|                     | Wall mount adaptor for dia.<br>60mm Spigot  | Black | ST-WM-60-B      |
|                     |                                             | Grey  | ST-WM-60        |
|                     | Corner adaptor for dia.<br>60mm Spigot      | Black | ST-CM-60-B      |
|                     |                                             | Grey  | ST-CM-60        |
|                     | 60mm Double Spigot for<br>LED Street Lights | Black | ST-DSPIGOT-60-B |
|                     |                                             | Grey  | ST-DSPIGOT-60   |
|                     |                                             |       |                 |