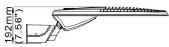

Certainty at The Speed of Light

(mm) **DIMENSIONS** 889 Length

Width 378 Depth 192

-/+180

AVERAGE BEAM ANGLE (50%):112.7 DEG

150

120

90