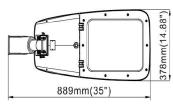

Certainty at The Speed of Light

(mm) **DIMENSIONS** 889 Length

Width 378 Depth 192

-/+180

AVERAGE BEAM ANGLE (50%):112.7 DEG

150

120

90