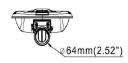

10kg

Replaces

400W-600W

Connection

800mm power cable

Spigot Size

64mm

Nichia Chip