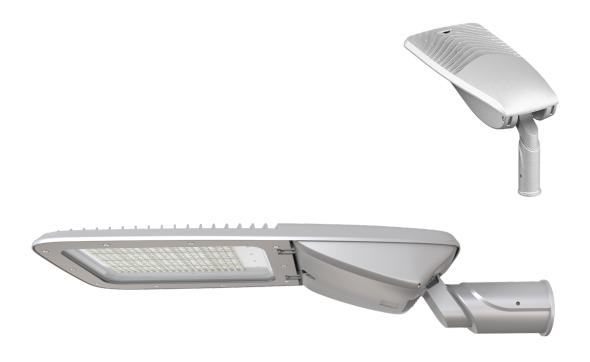

## **STREET LIGHT**

ST-240W-CW-G

The POWER-LITE® 240W LED Street light has a slim minimalistic design with easy and safe quick release access which provides a sustainable solution for road ways and car parks.

10kg

Replaces

400W-600W

Connection

800mm power cable

Spigot Size

64mm

Nichia Chip