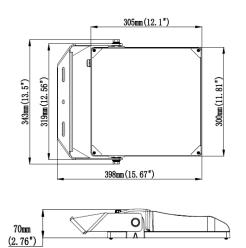

## DIMENSIONS

PRODUCT

LED SLIMLINE FLOOD LIGHT

LED Chip SMD 3030

SCDM

Efficacy 1411m/W

LED Driver

Non-dimmable