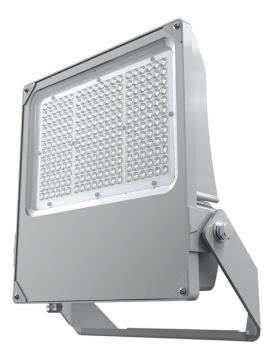

## SFL200W-CR

The POWER-LITE® LED Slimline Flood Light features a robust and durable construction, with anti-corrosive properties to ensure the longest possible lifespan. A cost-effective and high quality fixture, suitable to light up large outdoor areas, particularly those exposed to harsh weather conditions.

## DIMENSIONS

PRODUCT

LED SLIMLINE FLOOD LIGHT

LED Chip SMD 3030

SCDM

Efficacy 1411m/W

LED Driver

Non-dimmable