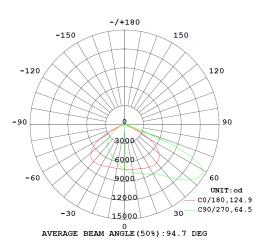

## LED SLIMLINE

## SFL200W-CR

The POWER-LITE® LED Slimline Flood Light features a robust and durable construction, with anti-corrosive properties to ensure the longest possible lifespan. A cost-effective and high quality fixture, suitable to light up large outdoor areas, particularly those exposed to harsh weather conditions.





1800 909 306 nedlandsgroup.com.au sales@nedlandsgroup.com.au







APPLICATIONS Commercial Industrial



## DIMENSIONS





PRODUCT

LED SLIMLINE FLOOD LIGHT



LED Chip SMD 3030

SCDM

Efficacy 1411m/W

LED Driver

Non-dimmable

Life Expectancy 63,000 hrs L-70

Net Weight <5 Macadam steps 5.3kg

Working Temp -30°C to +50°C

CRI >70

>0.95

**Power Factor** 

Connection 1.5m wire

Carton Qty

5700K 24,600lm 50/60Hz Colour

SFL200W-CR







## $\succ$

1800 909 306 nedlandsgroup.com.au sales@nedlandsgroup.com.au