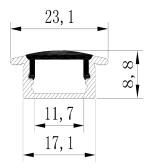

nedlandsgroup.com.au

**APPLICATIONS** Residential Retail Commercial Hospitality

| DIMENSIONS | (mm) |
|------------|------|
| Length     | 2500 |
| Width      | 23.1 |
| Depth      | 8.8  |