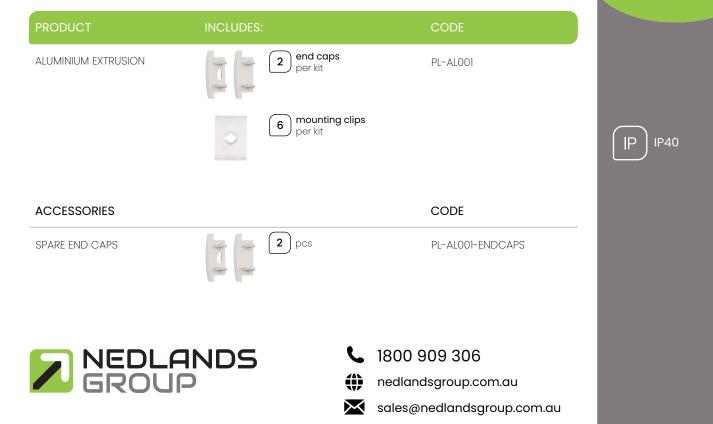

## **ALUMINIUM EXTRUSION**

## PI-AI 001

The POWER-LITE® Aluminium Extrusion is ideal for recessed installation applications such as cabinetry and display units. It is supplied in 2.5m length, complete with fixing clips, end caps and PC opal matte diffuser.