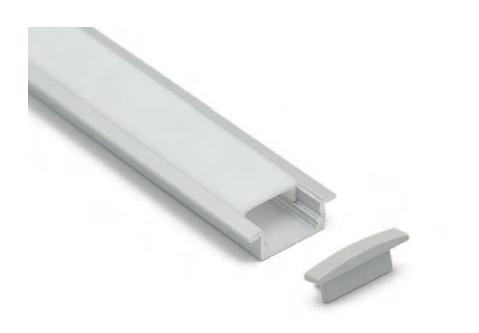

## PI-AI 001

The POWER-LITE® Aluminium Extrusion is ideal for recessed installation applications such as cabinetry and display units. It is supplied in 2.5m length, complete with fixing clips, end caps and PC opal matte diffuser.

nedlandsgroup.com.au

**APPLICATIONS** Residential Retail Commercial Hospitality

| DIMENSIONS | (mm) |
|------------|------|
| Length     | 2500 |
| Width      | 23.1 |
| Depth      | 8.8  |

## Lighting Source Width 12mm

Mount Type Recessed

Material AL6063 PC/PMMA