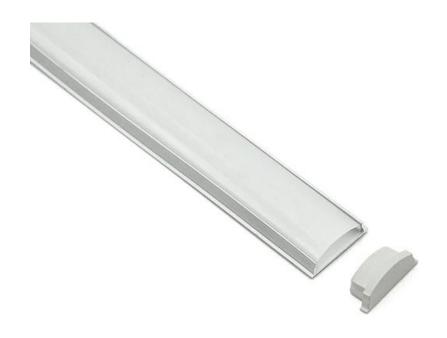

## PI-A043

The POWER-LITE® Aluminium Extrusion is bendable which is ideal for installation purposes when a flexible mounting solution is required. It is supplied in 2.5m length, complete with fixing clips, end caps and opaque diffuser.

## Note:

This extrusion is flexible vertically but not horizontally. It bends up and down but not side to side.

Lighting Source
Width
LED Strip
15mm Max
FLS24W
FLS48W
FLS70W
Surface
FLS140W
Material
Compatible with
LED Strip
FLS24W
FLS24W
FLS48W
FLS70W
FLS70W
FLS100W
FLS140W