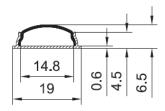

> **APPLICATIONS** Residential Commercial

1800 909 306

nedlandsgroup.com.au

sales@nedlandsgroup.com.au

Certainty at The Speed of Light

DIMENSIONS (mm) Length 2500

Width 19 Depth 4.5