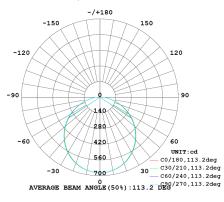

inimalistic design & fully sealed unit, ensuring no insect ingress.

APPLICATIONS
Office | Retail
Healthcare

Education

Domestic









nedlandsgroup.com.au



sales@nedlandsgroup.com.au



Certainty at The Speed of Light

DIMENSIONS (mm)
Diameter 300
Height 48



Efficacy **Power Factor** 1111m/W ≥0.9 Life Expectancy **LED Driver** 50,000 hrs L80 Dimmable SCDM Net Weight <5 Macadam steps 0.9kg **Working Temp** Carton Qty -20°C to +45°C CRI

≥80

(T) 18



300

**3000k** 1567ln

4000i 1634lr

**5700K** 1615lm

🧲 ) AC200-265V

White

PRODUCT CODE

SUPER SLIM LED OYSTER LIGHT

OY18W-CC



IP40



120° Beam Angle





1800 909 306



nedlandsgroup.com.au



sales@nedlandsgroup.com.au

# Certainty at The Speed of Light

#### **PHOTOMETRICS**

#### OY18W-CC | 3000K



#### OY18W-CC | 4000K



#### OY18W-CC | 5700K