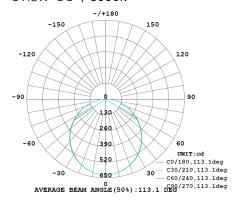

include its super slim, minimalistic design & fully sealed unit, ensuring no insect ingress.

APPLICATIONS
Office | Retail
Healthcare

Education

Domestic









nedlandsgroup.com.au



sales@nedlandsgroup.com.au



Certainty at The Speed of Light

DIMENSIONS (mm)
Diameter 300
Height 48



Efficacy **Power Factor** 1111m/W ≥0.9 Life Expectancy **LED Driver** 50,000 hrs L80 Dimmable SCDM Net Weight <5 Macadam steps 0.9kg **Working Temp** Carton Qty -20°C to +45°C CRI

≥80

(T) 18



300

**3000k** 1567ln

4000i 1634lr

**5700K** 1615lm

🧲 ) AC200-265V

White

PRODUCT CODE

SUPER SLIM LED OYSTER LIGHT

OY18W-CC



IP40



120° Beam Angle





1800 909 306



nedlandsgroup.com.au



sales@nedlandsgroup.com.au

# Certainty at The Speed of Light

#### **PHOTOMETRICS**

#### OY18W-CC | 3000K



#### OY18W-CC | 4000K



#### OY18W-CC | 5700K