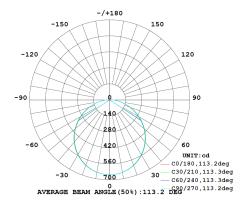

y sealed unit, ensuring no insect ingress.

APPLICATIONS
Office | Retail
Healthcare

Education

Domestic









nedlandsgroup.com.au



sales@nedlandsgroup.com.au



Certainty at The Speed of Light

DIMENSIONS (mm)
Diameter 300
Height 48



Efficacy **Power Factor** 1111m/W ≥0.9 Life Expectancy **LED Driver** 50,000 hrs L80 Dimmable SCDM Net Weight <5 Macadam steps 0.9kg **Working Temp** Carton Qty -20°C to +45°C CRI

≥80

(T) 18



300

**3000k** 1567ln

4000i 1634lr

**5700K** 1615lm

🧲 ) AC200-265V

White

PRODUCT CODE

SUPER SLIM LED OYSTER LIGHT

OY18W-CC



IP40



120° Beam Angle





1800 909 306



nedlandsgroup.com.au



sales@nedlandsgroup.com.au

# Certainty at The Speed of Light

#### **PHOTOMETRICS**

#### OY18W-CC | 3000K



#### OY18W-CC | 4000K



#### OY18W-CC | 5700K