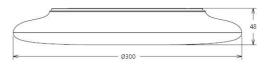

APPLICATIONS
Office | Retail
Healthcare

Education

Domestic

nedlandsgroup.com.au

sales@nedlandsgroup.com.au

Certainty at The Speed of Light

DIMENSIONS (mm)
Diameter 300
Height 48

Efficacy **Power Factor** 1111m/W ≥0.9 Life Expectancy **LED Driver** 50,000 hrs L80 Dimmable SCDM Net Weight <5 Macadam steps 0.9kg **Working Temp** Carton Qty -20°C to +45°C CRI