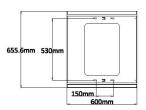

## Certainty at The Speed of Light

**DIMENSIONS** 

(mm)

Frame Depth

Notes:

Compatible with CLP & LPE Panel series

LPSM-30/60A

LPSM-60SQ-A

LPSM-120/30-A

Mount Type Surface Mount

Material Aluminium

Carton Qty

PANEL SURFACE MOUNT KIT

To fit Panel Size

300mm x 600mm

600mm x

600mm

Coverage 355.6mm x

Overall Frame

655.6mm x 600mm

LPSM-60SQ-A

1200mm x 300mm

1200mm x 355.6mm

LPSM-120/30-A