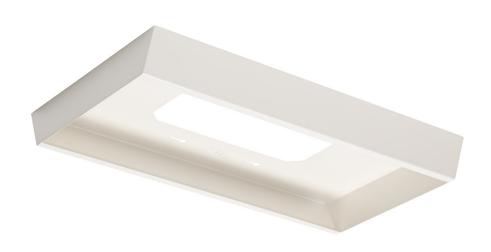

## **LPSM**

The POWER-LITE® easy install surface mount kit is a fully welded frame which requires no assembly on site, and is simply installed to the ceiling ready to receive the LED panel.

A great option to surface mount LED light panels to concrete slab or plaster ceiling.