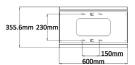

## Certainty at The Speed of Light

**DIMENSIONS** 

(mm)

Frame Depth

Notes:

Compatible with CLP & LPE Panel series

LPSM-30/60A

LPSM-60SQ-A

LPSM-120/30-A

Mount Type Surface Mount

Material Aluminium

Carton Qty

PANEL SURFACE MOUNT KIT

To fit Panel Size

300mm x 600mm

600mm x

600mm

Coverage 355.6mm x

Overall Frame

655.6mm x 600mm

LPSM-60SQ-A

1200mm x 300mm

1200mm x 355.6mm

LPSM-120/30-A