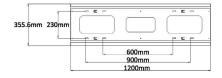

## Certainty at The Speed of Light

**DIMENSIONS** 

(mm)

Frame Depth

Notes:

Compatible with CLP & LPE Panel series

LPSM-30/60A

LPSM-60SQ-A

LPSM-120/30-A

Mount Type Surface Mount

Material Aluminium

Carton Qty

PANEL SURFACE MOUNT KIT

To fit Panel Size

300mm x 600mm

600mm x

600mm

Coverage 355.6mm x

Overall Frame

655.6mm x 600mm

LPSM-60SQ-A

1200mm x 300mm

1200mm x 355.6mm

LPSM-120/30-A