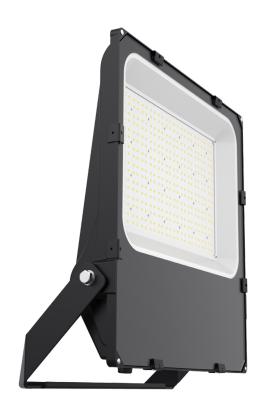

## LED SLIMLINE

**FLOOD LIGHT** 

LED-SFL300W

The POWER-LITE™ LED Flood Light provides many benefits in addition to the substantial costs savings achieved through our LED technology.

APPLICATIONS
Commercial
Industrial

nedlandsgroup.com.au

sales@nedlandsgroup.com.au

Certainty at The Speed of Light

**DIMENSIONS** 

(mm)

LED Chip

Philips

Efficacy 123lm/W

Life Expectancy

50,000 hrs L-70 Sosen Driver

Non-dimmable

Working Temp

-30°C to +50°C

Net Weight

**LED Driver** 

8.2kg

**CRI** >70

Connection
1.5m Power Cable

**Power Factor** 

>0.98

Material

Aluminium ADC12

Replaces

600W

Carton Qty

1

**PHOTOMETRICS** 

PRODUCT CODE

LED SLIMLINE FLOOD LIGHT

LED-SFL300W

IP66

IK08

120° Beam Angle

AC100-277V

Colour

1800 909 306

nedlandsgroup.com.au

sales@nedlandsgroup.com.au