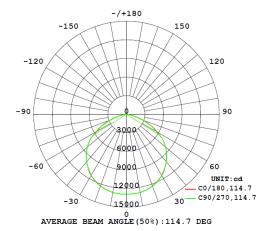

Carton Qty

1

**PHOTOMETRICS** 

PRODUCT CODE

LED SLIMLINE FLOOD LIGHT

LED-SFL300W

IP66

IK08

120° Beam Angle

AC100-277V

Colour

1800 909 306

nedlandsgroup.com.au

sales@nedlandsgroup.com.au