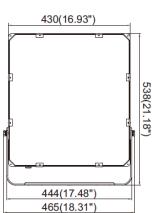

nedlandsgroup.com.au

sales@nedlandsgroup.com.au

Certainty at The Speed of Light

**DIMENSIONS** 

(mm)

LED Chip

Philips

Efficacy 123lm/W