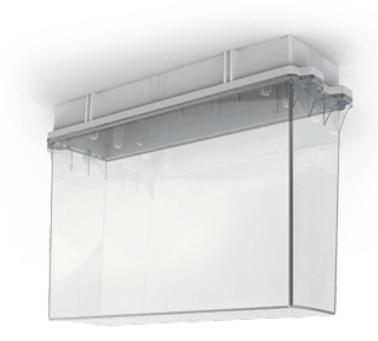

## LED WATERPROOF

## CASE

## LED-EXITBOX-WPC

This LED Waterproof Case has many features including:

- Easy to install: Mounting brackets attaches to case
- Multiple mounting options: Can be easily mounted on surfaces/walls/ceilings or suspended using a chair or rod
- **Vandal proof:** IK08 rated, suited for exposed environments
- Weatherproof: IP65 rated, suitable for demanding environments