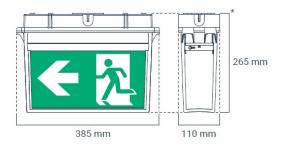

## **DIMENSIONS**

Material

PC Body & Diffuser

Mounting Type

Surface or suspended

To suit

**EXITBOX** fitting

| PRODUCT | CODE |
|---------|------|
|         |      |