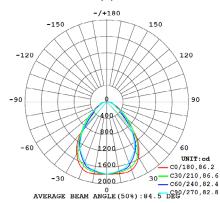

UNT PANEL KIT























626mm x







602mm

602mm x 602mm

1202mm x 302mm

1202mm x

LED-LPFM-120/30

LED-LPFM-60SQ

LED-LPFM-30/60

LED-LPFM-120/60

# CABLE SUSPENSION KIT







LED-LPCSK

LP30W-D-DIM

IP36W-D-DIM

LED-LPE-DALI

LED-LPE60W-DALI

# LED DRIVERS











## Options

DIMMABLE

DALI DIMMABLE

30W



36W



Driver needs to be set to 650mA for 25W LED light panels only

# For 25W LED















For all LED

light panels



### SENSORS









# Mount Type

**EMERGENCY KIT** 







# **Detection Range**

| 360° |
|------|

































# **Detection Distance**











MS-8M-360-SM-MW













sales@nedlandsgroup.com.au

# Certainty at The Speed of Light

# **PHOTOMETRICS**

# LED-CLP25W-30/60 | 4000K



# LED-CLP36W-60SQ | 4000K



### LED-CLP36W-120/30 | 4000K



# LED-CLP48W-120/60 | 4000K















sales@nedlandsgroup.com.au