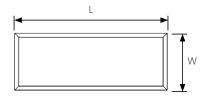

### **DIMENSIONS** (LxWmm)

LED-CLP25W-30/60 595 x 295 LED-CLP36W-60SQ 595 x 595 LED-CLP36W-120/30 1195 x 295 LED-CLP48W-120/60 1195 x 595

**LED Chip** 2835 SMD Special CRI 9 (R9)

Life Expectancy 50,000 hrs TM-21 UGR