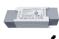

# LED DRIVERS

## Options

DIMMABLE

DALI DIMMABLE

30W

36W

Driver needs to be set to 650mA for 25W LED light panels only