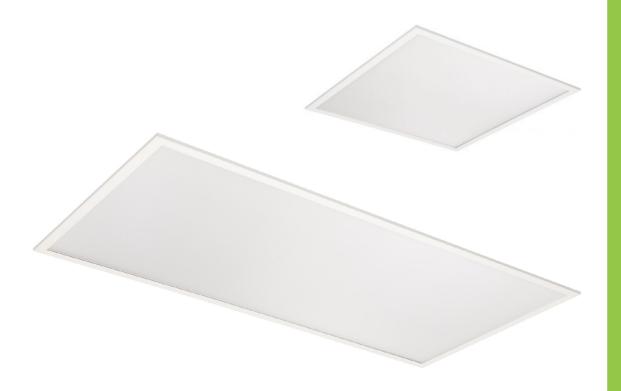

# LED CYANOSIS

LED-CLP

The POWER-LITE® LED Cyanosis Panel is designed to meet the required COI for specific medical environments.

**APPLICATIONS** 

Hospitals

Clinics

Healthcare

**Medical Centres** 

### **DIMENSIONS** (LxWmm)

LED-CLP25W-30/60 595 x 295 LED-CLP36W-60SQ 595 x 595 LED-CLP36W-120/30 1195 x 295 LED-CLP48W-120/60 1195 x 595

**LED Chip** 2835 SMD Special CRI 9 (R9)

Life Expectancy 50,000 hrs TM-21 UGR