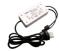

# LED DRIVERS

## Options

DIMMABLE

DALI DIMMABLE

30W

36W

Driver needs to be set to 650mA for 25W LED light panels only