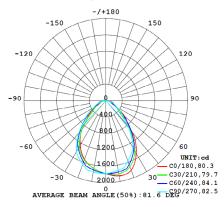

626mm x







602mm

602mm x 602mm

1202mm x 302mm

1202mm x

LED-LPFM-120/30

LED-LPFM-60SQ

LED-LPFM-30/60

LED-LPFM-120/60

# CABLE SUSPENSION KIT







LED-LPCSK

LP30W-D-DIM

IP36W-D-DIM

LED-LPE-DALI

LED-LPE60W-DALI

# LED DRIVERS











## Options

DIMMABLE

DALI DIMMABLE

30W



36W



Driver needs to be set to 650mA for 25W LED light panels only

# For 25W LED















For all LED

light panels



### SENSORS









# Mount Type

**EMERGENCY KIT** 







# **Detection Range**

| 360° |
|------|

































# **Detection Distance**











MS-8M-360-SM-MW













sales@nedlandsgroup.com.au

# Certainty at The Speed of Light

# **PHOTOMETRICS**

# LED-CLP25W-30/60 | 4000K



# LED-CLP36W-60SQ | 4000K



### LED-CLP36W-120/30 | 4000K



# LED-CLP48W-120/60 | 4000K















sales@nedlandsgroup.com.au