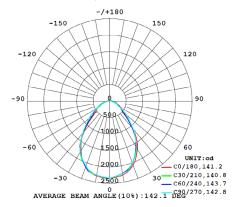

x 602mm

1202mm x 302mm

1202mm x

LED-LPFM-120/30

LED-LPFM-60SQ

LED-LPFM-30/60

LED-LPFM-120/60

# CABLE SUSPENSION KIT







LED-LPCSK

LP30W-D-DIM

IP36W-D-DIM

LED-LPE-DALI

LED-LPE60W-DALI

# LED DRIVERS











## Options

DIMMABLE

DALI DIMMABLE

30W



36W



Driver needs to be set to 650mA for 25W LED light panels only

# For 25W LED















For all LED

light panels



### SENSORS









# Mount Type

**EMERGENCY KIT** 







# **Detection Range**

| 360° |
|------|

































# **Detection Distance**











MS-8M-360-SM-MW













sales@nedlandsgroup.com.au

# Certainty at The Speed of Light

# **PHOTOMETRICS**

# LED-CLP25W-30/60 | 4000K



# LED-CLP36W-60SQ | 4000K



### LED-CLP36W-120/30 | 4000K



# LED-CLP48W-120/60 | 4000K















sales@nedlandsgroup.com.au