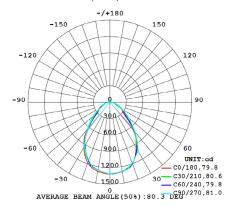

CESSORIES** CODE

## FLUSH MOUNT PANEL KIT























626mm x







602mm

602mm x 602mm

1202mm x 302mm

1202mm x

LED-LPFM-120/30

LED-LPFM-60SQ

LED-LPFM-30/60

LED-LPFM-120/60

# CABLE SUSPENSION KIT







LED-LPCSK

LP30W-D-DIM

IP36W-D-DIM

LED-LPE-DALI

LED-LPE60W-DALI

# LED DRIVERS











## Options

DIMMABLE

DALI DIMMABLE

30W



36W



Driver needs to be set to 650mA for 25W LED light panels only

# For 25W LED















For all LED

light panels



### SENSORS









# Mount Type

**EMERGENCY KIT** 







# **Detection Range**

| 360° |
|------|

































# **Detection Distance**











MS-8M-360-SM-MW













sales@nedlandsgroup.com.au

# Certainty at The Speed of Light

# **PHOTOMETRICS**

# LED-CLP25W-30/60 | 4000K



# LED-CLP36W-60SQ | 4000K



### LED-CLP36W-120/30 | 4000K



# LED-CLP48W-120/60 | 4000K















sales@nedlandsgroup.com.au