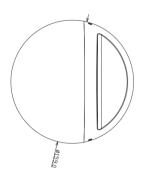

## **BUNKER LIGHT**

LED-B12W

This POWER-LITE® LED Bunker Light is attractive, stylish, energy efficient and bright. It's a perfect light for outdoors.

APPLICATIONS
Residential
Commercial

1800 909 306

nedlandsgroup.com.au

SCDM

<5 Macadam steps

Net Weight 0.35kg

**Working Temp** -20°C to +45°C Replaces 36W Fluorescent

CRI >80 Carton Qty