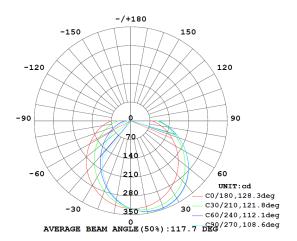

## **PHOTOMETRICS**

PRODUCT

LED-B12W

12W LED BUNKER LIGHT

1800 909 306

nedlandsgroup.com.au

sales@nedlandsgroup.com.au

AC100-277V

White &

Beam Angle