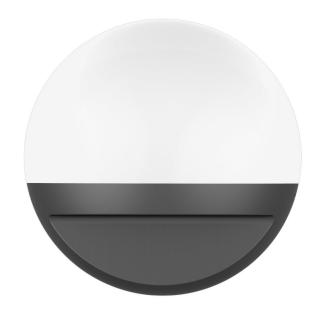

## **BUNKER LIGHT**

LED-B12W

This POWER-LITE® LED Bunker Light is attractive, stylish, energy efficient and bright. It's a perfect light for outdoors.

APPLICATIONS
Residential
Commercial

1800 909 306

nedlandsgroup.com.au

SCDM

<5 Macadam steps

Net Weight 0.35kg

**Working Temp** -20°C to +45°C Replaces 36W Fluorescent

CRI >80 Carton Qty