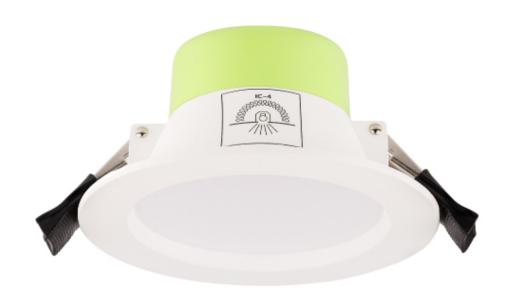

# **DOWNLIGHT**

ID8W-7Y

The POWER-LITE® 8W LED Integral Downlight saves energy and costs as compared to standard halogen downlights. These come with a built-in LED driver with IC-4 insulation rating for easy install. This downlight includes the elimination of UV therefore insects will not be attracted to this light.

(mm) 90-95 115 61

**DIMENSIONS** 

Cutout

Height

Diameter

**LED Chip** Epistar 2835

Life Expectancy 40,000 hrs TM-21

Working Temp -20°C to +45°C

CRI >80 Up to 103lm/W

Efficacy

**LED Driver** Dimmable Integral IC-4

Connection 1.2m Lead & Plug

Carton Qty

| PRODUCT                             | CODE    |
|-------------------------------------|---------|
| 8W LED INTEGRAL DRIVER<br>DOWNLIGHT | ID8W-7Y |