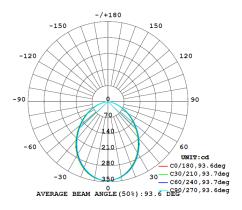

arton Qty

| PRODUCT                             | CODE    |
|-------------------------------------|---------|
| 8W LED INTEGRAL DRIVER<br>DOWNLIGHT | ID8W-7Y |

| ACCESSORIES         | OPTIONS |                                                                 | CODE              |
|---------------------|---------|-----------------------------------------------------------------|-------------------|
| DOWNLIGHT RING      | 0       | Black  Brushed Chrome Finish (304 Marine Grade Stainless Steel) | ID-BLACK<br>ID-BC |
| 140MM RETROFIT RING | 1       | White                                                           | ID10W-RF-140      |





1800 909 306



nedlandsgroup.com.au



sales@nedlandsgroup.com.au







## Certainty at The Speed of Light

### **PHOTOMETRICS**

### ID8W-7Y | 3000K



### ID8W-7Y | 4000K



### ID8W-7Y | **5700K**















sales@nedlandsgroup.com.au