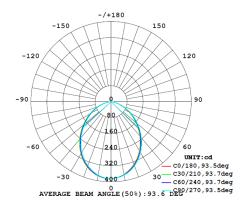

| CODE    |
|-------------------------------------|---------|
| 8W LED INTEGRAL DRIVER<br>DOWNLIGHT | ID8W-7Y |

| ACCESSORIES         | OPTIONS |                                                                 | CODE              |
|---------------------|---------|-----------------------------------------------------------------|-------------------|
| DOWNLIGHT RING      | 0       | Black  Brushed Chrome Finish (304 Marine Grade Stainless Steel) | ID-BLACK<br>ID-BC |
| 140MM RETROFIT RING | 1       | White                                                           | ID10W-RF-140      |





1800 909 306



nedlandsgroup.com.au



sales@nedlandsgroup.com.au







## Certainty at The Speed of Light

### **PHOTOMETRICS**

### ID8W-7Y | 3000K



### ID8W-7Y | 4000K



### ID8W-7Y | **5700K**















sales@nedlandsgroup.com.au