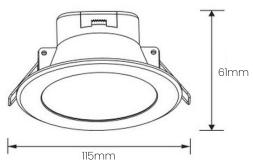

#### Notes:

- Compatible with Clipsal C-Bus dimming system
- IC-F / IC-4 rated downlights can be covered and abutted with building materials which can be safely exposed to temperatures of up to

5700K

|       | 61mm |
|-------|------|
| 115mm |      |

(mm) 90-95 115 61

**DIMENSIONS** 

Cutout

Height

Diameter

**LED Chip** Epistar 2835

Life Expectancy 40,000 hrs TM-21

Working Temp -20°C to +45°C