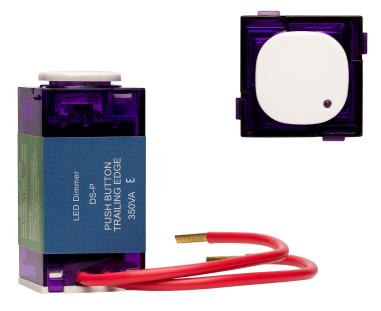

# PUSH SWITCH

# DS-P

Our POWER-LITE® Push Switch Dimmers are compatible with any POWER-LITE® dimmable products, excluding DALI drivers.

Face plate and switch not included. Fits HPM & Clipsal Wall Plates.

1800 909 306 nedlandsgroup.com.au sales@nedlandsgroup.com.au

## PRODUCT

PUSH SWITCH DIMMER

### CODE

DS-P

1800 909 306 nedlandsgroup.com.au sales@nedlandsgroup.com.au