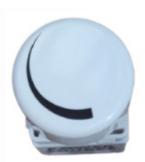

#### To Set Minimum Brightness:

- Switch on power after dimmer is properly wired and mounted
- Turn the dimmer until the desired minium brightness is obtained
- Insert the knob cover with the tongue on the knob (see illustration left) lines up with the slot on the dimmer