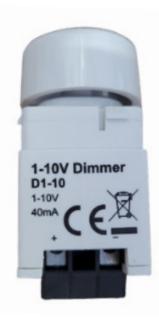

## **DIMMER**

D1-10

The POWER-LITE® 1-10V Dimmer features:

- Easy Installation
- Dimming Range 10-100%
- Compatible with Most Light Switch Wall Plates
- Controls up to 30 LED Drivers
- Operating Temp: 0-50°C

### DIMENSIONS (mm) Length 22.5

Height 48.6 Width 22.5