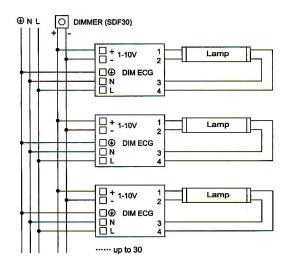

# 1-10V

## **DIMMER**

D1-10

The POWER-LITE® 1-10V Dimmer features:

- Easy Installation
- Dimming Range 10-100%
- Compatible with Most Light Switch Wall Plates
- Controls up to 30 LED Drivers
- Operating Temp: 0-50°C

APPLICATIONS
Residential
Commercial
Industrial





1800 909 306



nedlandsgroup.com.au



sales@nedlandsgroup.com.au



### DIMENSIONS (mm) Length 22.5

Height 48.6 Width 22.5





#### Notes:

#### To Set Minimum Brightness:

- Switch on power after dimmer is properly wired and mounted
- Turn the dimmer until the desired minium brightness is obtained
- Insert the knob cover with the tongue on the knob (see illustration left) lines up with the slot on the dimmer

#### WIRING DIAGRAM



### Working Ambient Temp

0°C to +50°C

Max LED Driver per D1-10 dimmer

30

**Connection Type** 

Screw terminals

Weight

19g

Carton Qty

100

#### Important Warning:

- Disconnect power before installation
- Two or more dimmers cannot be connected in parallel, or series to control the same load
- Ensure the positive and negative connections hae been made correctly

PRODUCT CODE

1-10V DIMMER D1-10





1800 909 306



nedlandsgroup.com.au



sales@nedlandsgroup.com.au