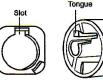

#### To Set Minimum Brightness:

- Switch on power after dimmer is properly wired and mounted
- Turn the dimmer until the desired minium brightness is obtained
- Insert the knob cover with the tongue on the knob (see illustration left) lines up with the slot on the dimmer