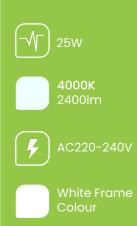

. 130

> LED Chip COB 2835 SMD

50,000 hrs TM-21

Life Expectancy E

SCDM I <6 Macadam steps

Working Temp -20°C to +40°C

Power Factor

**CRI** 80

UGR

**LED Driver** Built-In Dimmable

Mount Type Surface Mount

Carton Qty 12

IP IP65

⊃) 60° Beam Angle

PRODUCT

LED CAN DOWNLIGHT