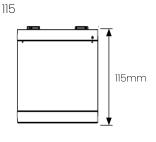

1800 909 306 nedlandsgroup.com.au sales@nedlandsgroup.com.au

APPLICATIONS Domestic | Retail Commercial Office

DIMENSIONS Diameter Height

Øl30mm

PHOTOMETRICS

-150

-30

-120