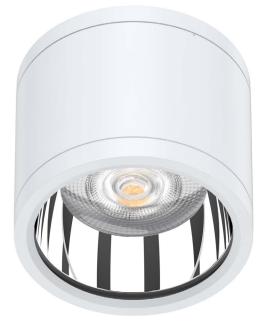

## CD25W-NW-W-IP65

The POWER-LITE® LED CAN Downlight is surface mounted, screwless on surface with tempered glass in the front part, which offers a better appearance, high protection level and convenient installation.

1800 909 306 nedlandsgroup.com.au sales@nedlandsgroup.com.au

APPLICATIONS Domestic | Retail Commercial Office

DIMENSIONS Diameter Height

Øl30mm

PHOTOMETRICS

-150

-30

-120

UGR

**LED Driver** Built-In Dimmable

Mount Type Surface Mount

Carton Qty 12

IP IP65

⊃) 60° Beam Angle

PRODUCT

LED CAN DOWNLIGHT