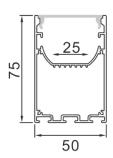

#### **DIMENSIONS**

4m Length

### Lighting source width

25mm

Carton Qty

1

| PRODUCT             | OPTIONS        | CODE          |
|---------------------|----------------|---------------|
| ALUMINIUM EXTRUSION | Black          | AL-50/70-B    |
|                     | White          | AL-50/70-W    |
|                     |                |               |
| ACCESSORIES         | OPTIONS        | CODE          |
| END CAPS            | Black          | AL-50/70-EC-B |
|                     | White          | AL-50/70-EC-W |
|                     | 2 caps per kit |               |
| SUSPENSION KIT      | 5m Length      | AL-50/70-CSK  |
| STRAIGHT CONNECTOR  |                | AL-50/70-SC   |