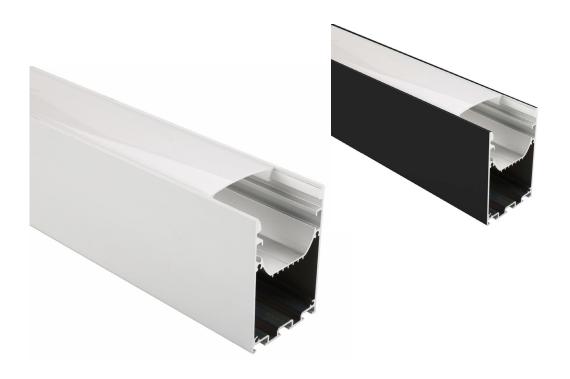

## AL-50/70

The POWER-LITE® Aluminium Extrusion is constructed from high-grade 6063-T5 aluminum alloy for optimal heat dissipation, maximising the lifespan of the LED's. Equipped with PC opal matte diffuser that provides uniform light without hot spots. Fixture can be suspended or surface mounted.

#### Material

6063-T5 aluminum with PC opal matte diffuser

### Finish

Anodised

### Lighting source width

25mm

Carton Qty

1

| PRODUCT             | OPTIONS        | CODE          |
|---------------------|----------------|---------------|
| ALUMINIUM EXTRUSION | Black          | AL-50/70-B    |
|                     | White          | AL-50/70-W    |
|                     |                |               |
| ACCESSORIES         | OPTIONS        | CODE          |
| END CAPS            | Black          | AL-50/70-EC-B |
|                     | White          | AL-50/70-EC-W |
|                     | 2 caps per kit |               |
| SUSPENSION KIT      | 5m Length      | AL-50/70-CSK  |
| STRAIGHT CONNECTOR  |                | AL-50/70-SC   |