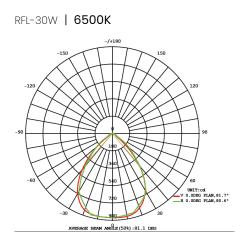

W |          |
|                                 | 2400lm         | mA 15,000mAh                  |          |
|                                 |                | Carton Qty<br>5               |          |
|                                 |                |                               |          |
|                                 |                |                               |          |
|                                 |                |                               |          |
| ROUP                            |                | <b>L</b> 1800 909 306         |          |
| GROU                            | ]P             | nedlandsgroup.com.c           | au 👘     |
|                                 |                | sales@nedlandsgrou            | o.com.au |



PHOTOMETRICS









1800 909 306 nedlandsgroup.com.au sales@nedlandsgroup.com.au