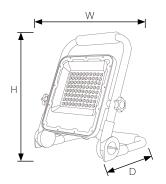

#### DIMENSIONS

#### (H x W x D mm)

RFL-30W RFL-50W 216.7 x 187.1 x 29 273.2 x 235.7 x 30.9

LED Chip 2835 SMD

Life Expectancy 35,000 hrs

Power Factor

**CRI** >80 **Charging Time** 5-6 hrs