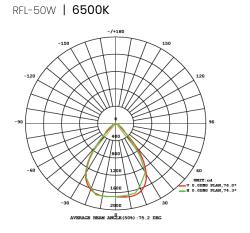

|          |
|                                 | 2400lm         | mA 15,000mAh                  |          |
|                                 |                | Carton Qty<br>5               |          |
|                                 |                |                               |          |
|                                 |                |                               |          |
|                                 |                |                               |          |
| ROUP                            |                | <b>L</b> 1800 909 306         |          |
| GROU                            | ]P             | nedlandsgroup.com.c           | au 👘     |
|                                 |                | sales@nedlandsgrou            | o.com.au |



PHOTOMETRICS









1800 909 306 nedlandsgroup.com.au sales@nedlandsgroup.com.au