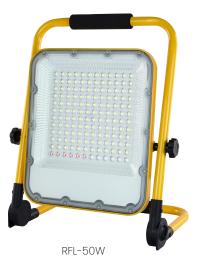

### RFL

The POWER-LITE® LED Rechargeable Flood Light provides many benefits in addition to the substantial cost savings achieved through our LED technology. Features an ultra thin die-cast aluminium body, with anti-corrosion paint, small in size and easy to carry with a 360° rotatable lamp body, making it adaptable to various environments. Contains Philips LED Chips which provides a high lumen output to effectively light up dark and large areas.

#### DIMENSIONS

#### (H x W x D mm)

RFL-30W RFL-50W 216.7 x 187.1 x 29 273.2 x 235.7 x 30.9

LED Chip 2835 SMD

Life Expectancy 35,000 hrs

Power Factor

**CRI** >80 **Charging Time** 5-6 hrs

| PRODUCT                         | SPECIFICATIONS | CODE                          |          |
|---------------------------------|----------------|-------------------------------|----------|
| LED RECHARGEABLE<br>FLOOD LIGHT | <b>7</b> 30w   | Des 32650 RFL-30W             |          |
|                                 | 1400lm         | MA 10,000mAh                  | _        |
|                                 |                | Carton Qty<br>10              |          |
|                                 |                | Battery<br>3pcs 32650 RFL-50W |          |
|                                 | 2400lm         | mA 15,000mAh                  |          |
|                                 |                | Carton Qty<br>5               |          |
|                                 |                |                               |          |
|                                 |                |                               |          |
|                                 |                |                               |          |
| ROUP                            |                | <b>L</b> 1800 909 306         |          |
| GROU                            | ]P             | nedlandsgroup.com.c           | au 👘     |
|                                 |                | sales@nedlandsgrou            | o.com.au |