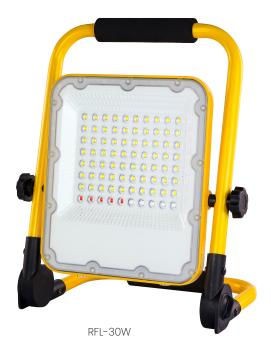

### RFL

The POWER-LITE® LED Rechargeable Flood Light provides many benefits in addition to the substantial cost savings achieved through our LED technology. Features an ultra thin die-cast aluminium body, with anti-corrosion paint, small in size and easy to carry with a 360° rotatable lamp body, making it adaptable to various environments. Contains Philips LED Chips which provides a high lumen output to effectively light up dark and large areas.

#### DIMENSIONS

#### (H x W x D mm)

RFL-30W RFL-50W 216.7 x 187.1 x 29 273.2 x 235.7 x 30.9

LED Chip 2835 SMD

Life Expectancy 35,000 hrs

Power Factor

**CRI** >80 **Charging Time** 5-6 hrs

| PRODUCT                         | SPECIFICATIONS | CODE                          |          |
|---------------------------------|----------------|-------------------------------|----------|
| LED RECHARGEABLE<br>FLOOD LIGHT | <b>7</b> 30w   | Des 32650 RFL-30W             |          |
|                                 | 1400lm         | MA 10,000mAh                  | _        |
|                                 |                | Carton Qty<br>10              |          |
|                                 |                | Battery<br>3pcs 32650 RFL-50W |          |
|                                 | 2400lm         | mA 15,000mAh                  |          |
|                                 |                | Carton Qty<br>5               |          |
|                                 |                |                               |          |
|                                 |                |                               |          |
|                                 |                |                               |          |
| ROUP                            |                | <b>L</b> 1800 909 306         |          |
| GROU                            | ]P             | nedlandsgroup.com.c           | au 👘     |
|                                 |                | sales@nedlandsgrou            | o.com.au |