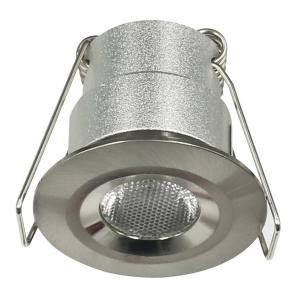

3W LED STAR LIGHT

SL3W

The POWER-LITE® 3W LED Star Lights are bright and sleek design with a low voltage. Available in Black, White & Brushed Nickel.

1800 909 306 nedlandsgroup.com.au sales@nedlandsgroup.com.au

APPLICATIONS Home | Offices Bathrooms Kitchens

| DIMENSIONS | (mm) |
|------------|------|
| Cutout     | 29   |
| Diameter   | 42   |
| Height     | 38   |

LED Chip CREE

Life Expectancy 30,000 hrs L70

Working Temp -20°C to +45°C