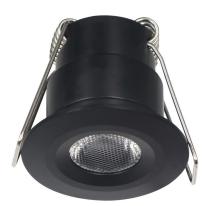

3W LED STAR LIGHT

SL3W

The POWER-LITE® 3W LED Star Lights are bright and sleek design with a low voltage. Available in Black, White & Brushed Nickel.

1800 909 306 nedlandsgroup.com.au sales@nedlandsgroup.com.au

APPLICATIONS Home | Offices Bathrooms Kitchens

| DIMENSIONS | (mm) |
|------------|------|
| Cutout     | 29   |
| Diameter   | 42   |
| Height     | 38   |

LED Chip CREE

Life Expectancy 30,000 hrs L70

Working Temp -20°C to +45°C