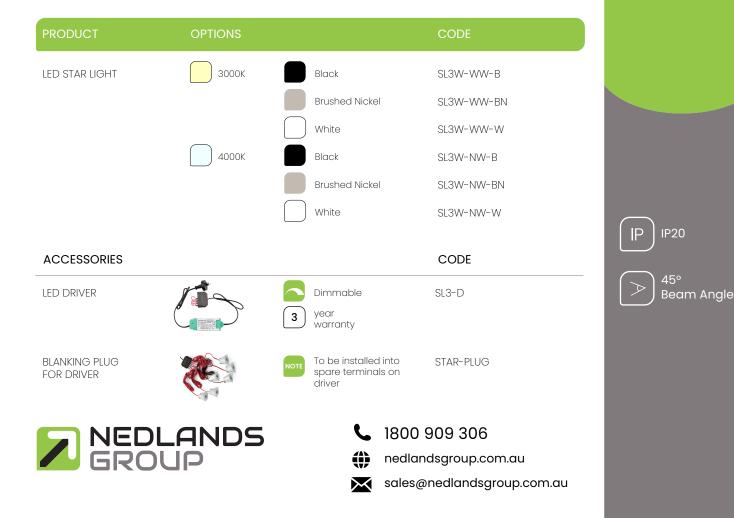

3W LED STAR LIGHT

SL3W

The POWER-LITE® 3W LED Star Lights are bright and sleek design with a low voltage. Available in Black, White & Brushed Nickel.

1800 909 306 nedlandsgroup.com.au sales@nedlandsgroup.com.au

**Power Factor** ≥0.9

SCDM

CRI ≥80 Efficacy Up to 64lm/W

LED Driver Separate driver for up to 6 heads. Minimum of 3 fittings needed per driver

Dimming Option Triac dimming (Flicker free if required)

Connection <3 Macadam Steps LED Driver, Flex & Plug