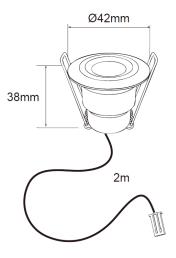

APPLICATIONS Home | Offices Bathrooms Kitchens

| DIMENSIONS | (mm) |
|------------|------|
| Cutout     | 29   |
| Diameter   | 42   |
| Height     | 38   |

LED Chip CREE

Life Expectancy 30,000 hrs L70

Working Temp -20°C to +45°C