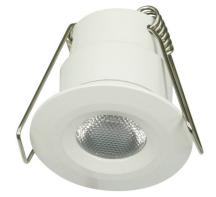

3W LED STAR LIGHT

SL3W

The POWER-LITE® 3W LED Star Lights are bright and sleek design with a low voltage. Available in Black, White & Brushed Nickel.

1800 909 306 nedlandsgroup.com.au sales@nedlandsgroup.com.au

APPLICATIONS Home | Offices Bathrooms Kitchens

| DIMENSIONS | (mm) |
|------------|------|
| Cutout     | 29   |
| Diameter   | 42   |
| Height     | 38   |

LED Chip CREE

Life Expectancy 30,000 hrs L70

Working Temp -20°C to +45°C