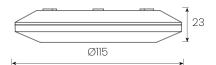

## Certainty at The Speed of Light

DIMENSIONS (mm)

360°

**Detection Range** 

**Detection Type** Day, Night, Ambient Light

Ambient Light <3-2000LUX (adjustable)

Time Delay
Min. 10sec ± 3sec
Max. 12min ± 1min