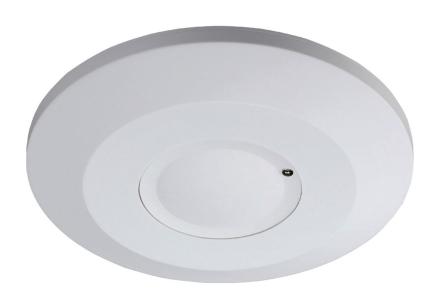

## **MICROWAVE**

**SENSOR** 

MS-8M-360-SM-MW

The POWER-LITE® Microwave Sensor is easy to install and function. Features a wide detection range and provides an energy-saving solution in automatically identifying day, night and ambient light.