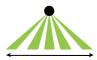

## Certainty at The Speed of Light

DIMENSIONS (mm)

360°

**Detection Range** 

**Detection Type** Day, Night, Ambient Light

Ambient Light <3-2000LUX (adjustable)

Time Delay
Min. 10sec ± 3sec
Max. 12min ± 1min