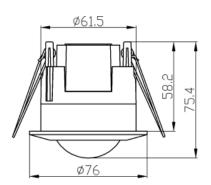

1800 909 306 nedlandsgroup.com.au sales@nedlandsgroup.com.au

APPLICATIONS Residential Commercial Industrial

DIMENSIONS (mm) Cut out 63-66

Detection Range

**Detection Type** Day, Night, Ambient Light

Ambient Light <3-2000LUX (adjustable)