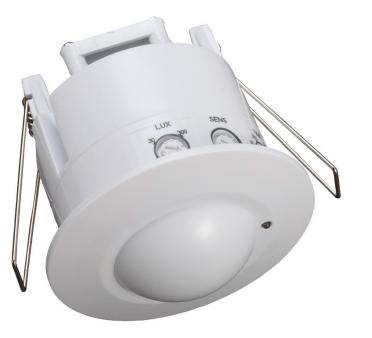

## MICROWAVE

MS-8M-360-MW

The POWER-LITE® Microwave Sensor is easy to install and function. Features a wide detection range and provides an energy-saving solution in automatically identifying day, night and ambient light.

## PRODUCT

MICROWAVE SENSOR

## CODE

MS-8M-360-MW

AC220-240V 50/60Hz

1800 909 306 nedlandsgroup.com.au sales@nedlandsgroup.com.au