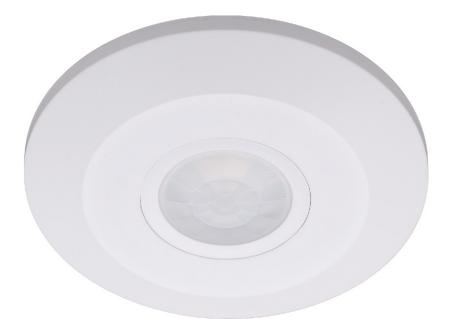

# MS-6M-360

The POWER-LITE® Infrared Motion Sensor is easy to install and function. Provides an energy-saving solution in automatically identifying day, night and ambient light.

1800 909 306 nedlandsgroup.com.au sales@nedlandsgroup.com.au

#### PRODUCT

INFRARED MOTION SENSOR

## CODE

MS-6M-360

AC220-240V

1800 909 306 nedlandsgroup.com.au sales@nedlandsgroup.com.au