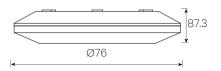

#### DIMENSIONS

### (mm)

Detection Range

**Detection Type** Day, Night, Ambient Light

Lux Control <3-2000LUX (adjustable)

Hold Time Min. 10sec -Max. 15min

**Operating Temp.** -20 to 40°C

Installation Height 2.2-4m

Max. 6m Detection Distance