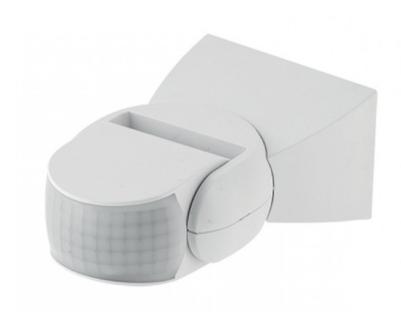

## **INFRARED MOTION**

MS-12M-180

The POWER-LITE® Infrared Motion Sensor is easy to install and function. Provides an energy-saving solution in automatically identifying day, night and ambient light.

APPLICATIONS
Residential

Installation Height 1.8-2.5m

Max. 12m

**Detection Distance** 

Rated Load

1200W max (Incandescent & LED)

300W max (Fluorescent)

Wiring

Can be wired in series

Mount Type

Surface Mount

Carton Qty

20

PRODUCT

CODE

INFRARED MOTION SENSOR

MS-12M-180