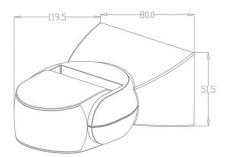

## **INFRARED MOTION**

MS-12M-180

The POWER-LITE® Infrared Motion Sensor is easy to install and function. Provides an energy-saving solution in automatically identifying day, night and ambient light.

APPLICATIONS
Residential

Commercial Industrial

nedlandsgroup.com.au

sales@nedlandsgroup.com.au

Certainty at The Speed of Light

**DIMENSIONS** 

(mm)

180°

**Detection Range** 

Installation Height 1.8-2.5m

Max. 12m

**Detection Distance** 

Rated Load

1200W max (Incandescent & LED)

300W max (Fluorescent)

Wiring

Can be wired in series