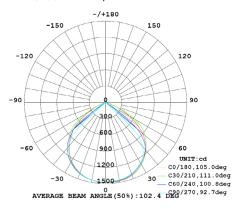

| 2m lead & plug                    |
| Power Factor                            | Replaces                          |
| >0.90                                   | 200W Halogen                      |
| <b>CRI</b>                              | <b>Nett Weight</b>                |
| >80                                     | 2.3 kg                            |
|                                         |                                   |

Carton Qty

| PRODUCT             | OPTIONS | CODE         |
|---------------------|---------|--------------|
| 35W LED SHOPLIGHTER | 4000K   | LED-SL35W-NW |
|                     | 5700К   | LED-SL35W-CW |













IP65



Beam Angle





1800 909 306



nedlandsgroup.com.au



sales@nedlandsgroup.com.au



### **PHOTOMETRICS**

LED-SL35W-NW | 4000K



LED-SL35W-CW | 5700K