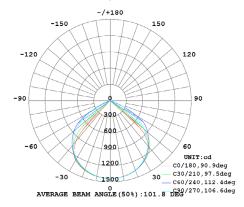

|
| Power Factor                            | Replaces                          |
| >0.90                                   | 200W Halogen                      |
| <b>CRI</b>                              | <b>Nett Weight</b>                |
| >80                                     | 2.3 kg                            |
|                                         |                                   |

Carton Qty

| PRODUCT             | OPTIONS | CODE         |
|---------------------|---------|--------------|
| 35W LED SHOPLIGHTER | 4000K   | LED-SL35W-NW |
|                     | 5700К   | LED-SL35W-CW |













IP65



Beam Angle





1800 909 306



nedlandsgroup.com.au



sales@nedlandsgroup.com.au



### **PHOTOMETRICS**

LED-SL35W-NW | 4000K



LED-SL35W-CW | 5700K