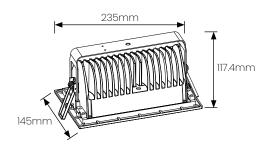

### **DIMENSIONS**

| <b>LED Chip</b>                         | Efficacy                          |
|-----------------------------------------|-----------------------------------|
| Epistar                                 | Up to 93lm/W                      |
| <b>Life Expectancy</b> 50,000 hrs TM-21 | <b>LED Driver</b><br>Non-Dimmable |
| Working Temp.                           | Connection                        |
| -20°C to +45°C                          | 2m lead & plug                    |
| Power Factor                            | Replaces                          |
| >0.90                                   | 200W Halogen                      |
| <b>CRI</b>                              | <b>Nett Weight</b>                |
| >80                                     | 2.3 kg                            |
|                                         |                                   |