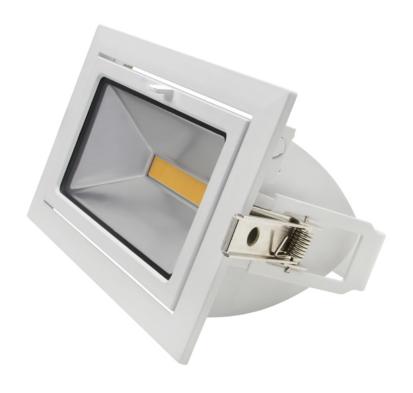

# **SHOPLIGHTER**

LED-SL35W

The POWER-LITE® LED Shoplighter not only provides a lifelong lighting solution, saving in energy and maintenance costs, but produces only a minimal amount of heat compared with standard halogen Shoplighter.

### **DIMENSIONS**

| <b>LED Chip</b>                         | Efficacy                          |
|-----------------------------------------|-----------------------------------|
| Epistar                                 | Up to 93lm/W                      |
| <b>Life Expectancy</b> 50,000 hrs TM-21 | <b>LED Driver</b><br>Non-Dimmable |
| Working Temp.                           | Connection                        |
| -20°C to +45°C                          | 2m lead & plug                    |
| Power Factor                            | Replaces                          |
| >0.90                                   | 200W Halogen                      |
| <b>CRI</b>                              | <b>Nett Weight</b>                |
| >80                                     | 2.3 kg                            |
|                                         |                                   |