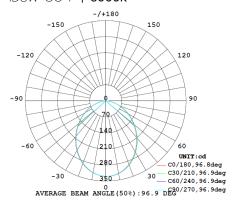

|
|    |
|    |
|    |
|    |

| ACCESSORIES         | OPTIONS |                                                                   | CODE         |
|---------------------|---------|-------------------------------------------------------------------|--------------|
| DOWNLIGHT RING      | 0       | Black                                                             | ID-BLACK     |
|                     |         | Brushed<br>Chrome Finish<br>(304 Marine Grade<br>Stainless Steel) | ID-BC        |
| 140MM RETROFIT RING | 1       | White                                                             | ID10W-RF-140 |



8W LED INTEGRAL DRIVER DOWNLIGHT













5700K



AC200-240V



Colour



IP54



Beam Angle



# Certainty at The Speed of Light

# **PHOTOMETRICS**

### ID8W-CC-F | 3000K



## ID8W-CC-F | 4000K



### ID8W-CC-F | 5700K