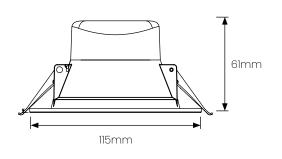

#### Notes

- Compatible with Clipsal C-Bus dimming
- IC-F / IC-4 rated downlights, can be covered and abutted with building materials which can be safely exposed to temperatures of up to  $45^{\circ}$

| DIMENSIONS | (mm)  |
|------------|-------|
| Cutout     | 90-95 |
| Diameter   | 115   |
| Height     | 61    |