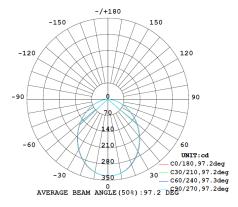

| OPTIONS |                                                                   | CODE         |
|---------------------|---------|-------------------------------------------------------------------|--------------|
| DOWNLIGHT RING      | 0       | Black                                                             | ID-BLACK     |
|                     |         | Brushed<br>Chrome Finish<br>(304 Marine Grade<br>Stainless Steel) | ID-BC        |
| 140MM RETROFIT RING | 1       | White                                                             | ID10W-RF-140 |



8W LED INTEGRAL DRIVER DOWNLIGHT













5700K



AC200-240V



Colour



IP54



Beam Angle



# Certainty at The Speed of Light

# **PHOTOMETRICS**

### ID8W-CC-F | 3000K



## ID8W-CC-F | 4000K



### ID8W-CC-F | 5700K