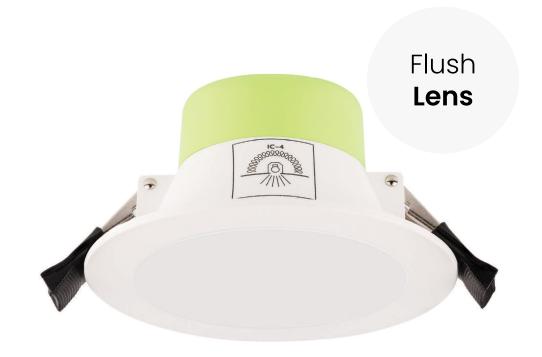

# **DOWNLIGHT**

ID8W-CC-F

The POWER-LITE® 8W LED Integral Downlight saves energy and costs as compared to standard halogen downlights. These come with a built-in LED driver with IC-4 insulation rating for easy install. This downlight includes the elimination of UV therefore insects will not be attracted to this light.

#### Notes

- Compatible with Clipsal C-Bus dimming
- IC-F / IC-4 rated downlights, can be covered and abutted with building materials which can be safely exposed to temperatures of up to  $45^{\circ}$

| DIMENSIONS | (mm)  |
|------------|-------|
| Cutout     | 90-95 |
| Diameter   | 115   |
| Height     | 61    |