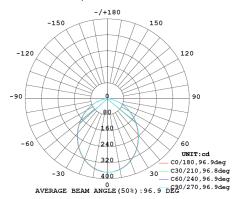

|    |

| ACCESSORIES         | OPTIONS |                                                                   | CODE         |
|---------------------|---------|-------------------------------------------------------------------|--------------|
| DOWNLIGHT RING      | 0       | Black                                                             | ID-BLACK     |
|                     |         | Brushed<br>Chrome Finish<br>(304 Marine Grade<br>Stainless Steel) | ID-BC        |
| 140MM RETROFIT RING | 1       | White                                                             | ID10W-RF-140 |



8W LED INTEGRAL DRIVER DOWNLIGHT













5700K



AC200-240V



Colour



IP54



Beam Angle



# Certainty at The Speed of Light

# **PHOTOMETRICS**

### ID8W-CC-F | 3000K



## ID8W-CC-F | 4000K



### ID8W-CC-F | 5700K