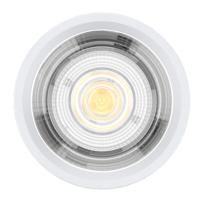

**DIMENSIONS** Diameter Height

(mm) 90 107

**PHOTOMETRICS** 

-150

**LED Chip** 

**UGR** 

COB 2835 SMD

<19

150

-/+180

-120 -90 500 UNIT:cd C0/180,55.9deg C30/210,55.6deg

C60/240,55.8deg 0 AVERAGE BEAM ANGLE (50%):55.8 DEG 090/270,55.8deg 80

**PRODUCT** 

LED CAN DOWNLIGHT

CD10W-NW-W-IP65

nedlandsgroup.com.au