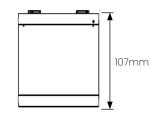

**DIMENSIONS** Diameter Height

(mm) 90 107

**PHOTOMETRICS** 

-150

**LED Chip** 

**UGR** 

COB 2835 SMD

<19