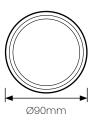

**DIMENSIONS** Diameter Height

(mm) 90 107

**PHOTOMETRICS** 

-150

**LED Chip** 

**UGR** 

COB 2835 SMD

<19