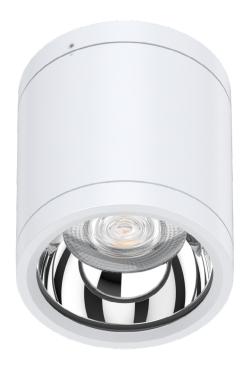

## **DOWNLIGHT**

CD10W-NW-W-IP65

The POWER-LITE® LED CAN Downlight is surface mounted, screwless on surface with tempered glass in the front part, which offers a better appearance, high protection level and convenient installation.

**DIMENSIONS** Diameter Height

(mm) 90 107

**PHOTOMETRICS** 

-150

**LED Chip** 

**UGR** 

COB 2835 SMD

<19

-20°C to +45°C

Surface Mount

**Power Factor** 

Carton Qty

>0.90

24

CRI

120