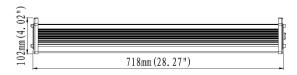

# LED LINEAR

## **HIGHBAY**

## LHB-150W

The POWER-LITE® LED Linear Highbay is specifically designed for aisles within warehouses due to its long and narrow design.

**APPLICATIONS** 

Warehouse

Factories Industrial

NEDLANDS GROUP



1800 909 306



nedlandsgroup.com.au



sales@nedlandsgroup.com.au



Certainty at The Speed of Light

### **DIMENSIONS**





#### **PHOTOMETRICS**



**LED Chip** Efficacy LED 3030 135lm/W

Life Expectancy **LED Driver** 74,000 hrs L-70 Non-dimmable

**SCDM** Nett Weight <5 Macadam steps 5.7kg

**Working Temp** Connection -30°C to +50°C 1.5m wire with SAA plug

CRI Carton Qty >70

**Power Factor** >0.95



5700K 20,250lm



50/60Hz



Colour

| PRODUCT             | DESCRIPTION                | CODE     |
|---------------------|----------------------------|----------|
| LED LINEAR HIGH BAY | 150W, 20,250 Lumens, 5700K | LHB-150W |













1800 909 306



nedlandsgroup.com.au



sales@nedlandsgroup.com.au