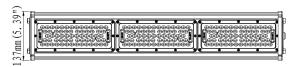

# LED LINEAR

## **HIGHBAY**

## LHB-150W

The POWER-LITE® LED Linear Highbay is specifically designed for aisles within warehouses due to its long and narrow design.

**APPLICATIONS** 

Warehouse

Factories Industrial

NEDLANDS GROUP



1800 909 306



nedlandsgroup.com.au



sales@nedlandsgroup.com.au



Certainty at The Speed of Light

### **DIMENSIONS**





#### **PHOTOMETRICS**



**LED Chip** Efficacy LED 3030 135lm/W

Life Expectancy **LED Driver** 74,000 hrs L-70 Non-dimmable

**SCDM** Nett Weight <5 Macadam steps 5.7kg

**Working Temp** Connection -30°C to +50°C 1.5m wire with SAA plug

CRI Carton Qty >70

**Power Factor** >0.95



5700K 20,250lm



50/60Hz



Colour

| PRODUCT             | DESCRIPTION                | CODE     |
|---------------------|----------------------------|----------|
| LED LINEAR HIGH BAY | 150W, 20,250 Lumens, 5700K | LHB-150W |













1800 909 306



nedlandsgroup.com.au



sales@nedlandsgroup.com.au