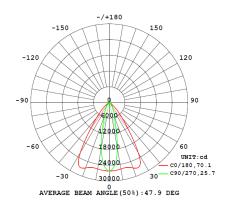

#### **PHOTOMETRICS**

**LED Chip** Efficacy LED 3030 135lm/W

Life Expectancy **LED Driver** 74,000 hrs L-70 Non-dimmable

**SCDM** Nett Weight <5 Macadam steps 5.7kg

**Working Temp** Connection -30°C to +50°C 1.5m wire with SAA plug