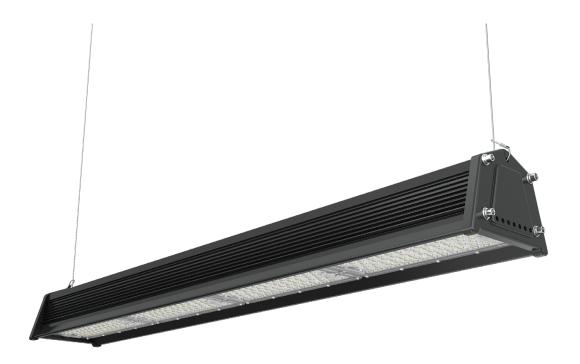

## LHB-150W

The POWER-LITE® LED Linear Highbay is specifically designed for aisles within warehouses due to its long and narrow design.

**APPLICATIONS** 

Warehouse

Factories Industrial

NEDLANDS GROUP

1800 909 306