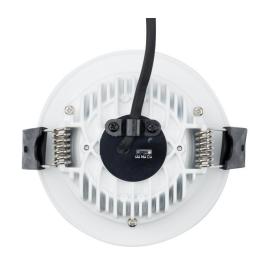

## LED INTEGRAL DRIVER DOWNLIGHT

The POWER-LITE® LED Integral Downlight saves energy and costs as compared to standard halogen downlights. These come with an external LED driver with IC-4 insulation rating for easy install.

## **Applications:**

Domestic, Commercial & Retail.

| Specifications       |                              |  |  |  |
|----------------------|------------------------------|--|--|--|
| Power:               | 10W                          |  |  |  |
| LED Chip:            | Epistar                      |  |  |  |
| Colour Temperature:  | Colour Changing (3000K-4000K |  |  |  |
|                      | -5700K)                      |  |  |  |
| Warranty:            | 5 Years                      |  |  |  |
| Life Expectancy:     | 50,000 Hours                 |  |  |  |
| Working Temperature: | -20°C to +45°C               |  |  |  |
| CRI:                 | >80                          |  |  |  |
| Beam Angle:          | 90°                          |  |  |  |
| Approvals:           | SAA/C-tick, IC-4, RoHS, CE   |  |  |  |
| Voltage:             | AC200-240V                   |  |  |  |
| IP Rating:           | IP20                         |  |  |  |
| LED Driver:          | Dimmable                     |  |  |  |
| Connection:          | External LED Driver Lead &   |  |  |  |
|                      | Plug                         |  |  |  |
| Frame Colour:        | White                        |  |  |  |
| Carton Quantity:     | 50                           |  |  |  |