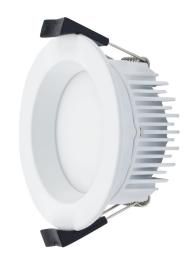

## LED INTEGRAL DRIVER DOWNLIGHT

The POWER-LITE® LED Integral Downlight saves energy and costs as compared to standard halogen downlights. These come with an external LED driver with IC-4 insulation rating for easy install.

| Code           | Frame Colour | Description | Dimensions   | Cut out | Lumen Output   |
|----------------|--------------|-------------|--------------|---------|----------------|
| LED-DL10W-CC-W | White        | Downlight   | Ø85mm x 40mm | 70mm    | 640-700 Lumens |