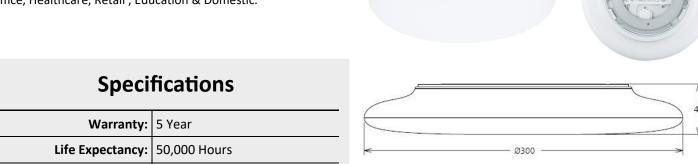

## Warranty: 5 Year Life Expectancy: 50,000 Hours Working Temperature: -20°C to +45°C Power Factor: ≥0.9 Beam Angle: 120° Approvals: SAA/C-tick (RCM) Voltage: AC200-265V IP Rating: IP40 LED Driver: Dimmable Colour: White Carton Quantity: 10 CRI: >80

| Code     | Wattage | Lumen Output | Dimensions         | Colour Temperature                         | Nett Weight |
|----------|---------|--------------|--------------------|--------------------------------------------|-------------|
| OY18W-CC | 18W     | 1500-1600 LM | 300 Dia x 48mm D   | 3000K, 4000K or 5700K<br>Colour switchable | 0.9kg       |
| OY25W-CW | 25W     | 2230 LM      | 400 Dia x 62.8mm D | 6000K                                      | 1.2kg       |
| OY25W-NW | 25W     | 2185 LM      | 400 Dia x 62.8mm D | 4000K                                      | 1.2kg       |
| OY25W-CC | 25W     | 2000 LM      | 400 Dia x 62.8mm D | Colour Changing                            | 1.2kg       |