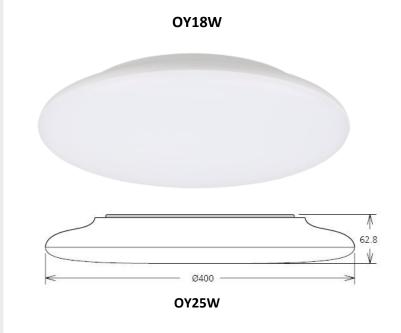

| Code     | Wattage | Lumen Output | Dimensions         | Colour Temperature                         | Nett Weight |
|----------|---------|--------------|--------------------|--------------------------------------------|-------------|
| OY18W-CC | 18W     | 1500-1600 LM | 300 Dia x 48mm D   | 3000K, 4000K or 5700K<br>Colour switchable | 0.9kg       |
| OY25W-CW | 25W     | 2230 LM      | 400 Dia x 62.8mm D | 6000K                                      | 1.2kg       |
| OY25W-NW | 25W     | 2185 LM      | 400 Dia x 62.8mm D | 4000K                                      | 1.2kg       |
| OY25W-CC | 25W     | 2000 LM      | 400 Dia x 62.8mm D | Colour Changing                            | 1.2kg       |