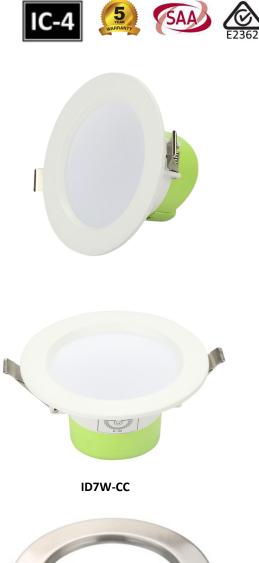

## ID7W-CC

## LED INTEGRAL DRIVER DOWNLIGHT

The POWER-LITE<sup>®</sup> LED Integral Downlight saves energy and costs as compared to standard halogen downlights. These come with a built-in LED driver with IC-4 insulation rating for easy install.

## **Specifications**

| Power:               | 7W                                                    |  |  |  |  |
|----------------------|-------------------------------------------------------|--|--|--|--|
| LED Chip:            | Epistar 2835                                          |  |  |  |  |
| Colour Temperature:  | Colour Changing (3000K-4000K-<br>5700K) Colour Switch |  |  |  |  |
| Warranty:            | 5 Years                                               |  |  |  |  |
| Life Expectancy:     | 40,000 Hours                                          |  |  |  |  |
| Working Temperature: | -20°C to +45°C                                        |  |  |  |  |
| CRI:                 | >80                                                   |  |  |  |  |
| Beam Angle:          | 90°                                                   |  |  |  |  |
| Approvals:           | SAA/C-tick (RCM)                                      |  |  |  |  |
| Voltage:             | AC200-265V                                            |  |  |  |  |
| IP Rating:           | IP54                                                  |  |  |  |  |
| LED Driver:          | Dimmable                                              |  |  |  |  |
| Connection:          | 1.2m AU Plug. Rubber Claws included.                  |  |  |  |  |
| Carton Quantity:     | 50                                                    |  |  |  |  |

| Code       | Description                               | Frame Colour      | Dimensions | Cut out | Lumen Output |
|------------|-------------------------------------------|-------------------|------------|---------|--------------|
| ID7W-CC    | LED Integral Driver Downlight             | White             | Ø85mmx68mm | 70mm    | 650-750LM    |
| ID7W-BC    | Brushed Chrome Ring for ID7W-CC Downlight | Brushed<br>Chrome | -          | -       | -            |
| ID7W-BLACK | Black Ring for ID7W Downlights            | Black             | -          | -       | -            |