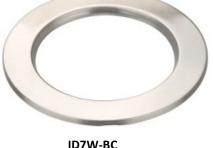

| Code       | Description                               | Frame Colour      | Dimensions | Cut out | Lumen Output |
|------------|-------------------------------------------|-------------------|------------|---------|--------------|
| ID7W-CC    | LED Integral Driver Downlight             | White             | Ø85mmx68mm | 70mm    | 650-750LM    |
| ID7W-BC    | Brushed Chrome Ring for ID7W-CC Downlight | Brushed<br>Chrome | -          | -       | -            |
| ID7W-BLACK | Black Ring for ID7W Downlights            | Black             | -          | -       | -            |