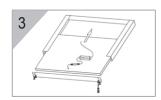

# B . Ceiling style

1. Fix the ceiling frame into the

3. Connect the wire(AC/DC Wire) and put the location well.

2. Fix the panel light on the ceiling

4. After steady the panel light, you can connect the electric current to use.

2. Fix the cassette onto the ceiling.

4. Adjust the length of the iron line well and the connect the power supply, then you can power.