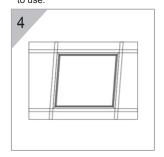

2. Fix the panel light on the ceiling

4. After steady the panel light, you can connect the electric current to use.

2. Fix the cassette onto the ceiling.

4. Adjust the length of the iron line well and the connect the power supply, then you can power.