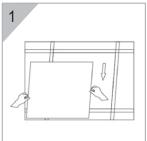

## A. Built in Style:

1. Take off Ceiling plaster tablet.

3. Fix the panel Light on into the ceiling screens.