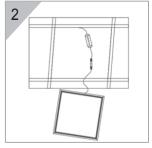

# C Pendant style

1. Take off the cassette and install the screw cassette.

3. Lock the Line controler into the cassette.

2. Connect the Wire.

4. After steady the panel light, you can connect the electric current to use.

2. Fix the panel light on the ceiling

4. After steady the panel light, you can connect the electric current to use.

2. Fix the cassette onto the ceiling.

4. Adjust the length of the iron line well and the connect the power supply, then you can power.