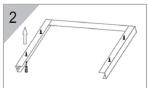

# B . Ceiling style

1. Fix the ceiling frame into the

3. Connect the wire(AC/DC Wire) and put the location well.