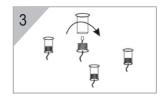

# B . Ceiling style

1. Fix the ceiling frame into the

3. Connect the wire(AC/DC Wire) and put the location well.

2. Fix the panel light on the ceiling

4. After steady the panel light, you can connect the electric current to use.

2. Fix the cassette onto the ceiling.

4. Adjust the length of the iron line well and the connect the power supply, then you can power.