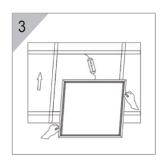

## A. Built in Style:

1. Take off Ceiling plaster tablet.

3. Fix the panel Light on into the ceiling screens.