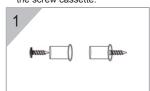

# C Pendant style

1. Take off the cassette and install the screw cassette.

3. Lock the Line controler into the cassette.

2. Connect the Wire.

4. After steady the panel light, you can connect the electric current to use.