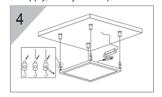

2. Fix the panel light on the ceiling

4. After steady the panel light, you can connect the electric current to use.

2. Fix the cassette onto the ceiling.

4. Adjust the length of the iron line well and the connect the power supply, then you can power.