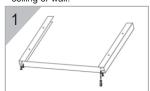

# B . Ceiling style

1. Fix the ceiling frame into the

3. Connect the wire(AC/DC Wire) and put the location well.