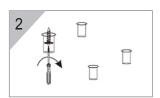

# C Pendant style

1. Take off the cassette and install the screw cassette.

3. Lock the Line controler into the cassette.

2. Connect the Wire.

4. After steady the panel light, you can connect the electric current to use.