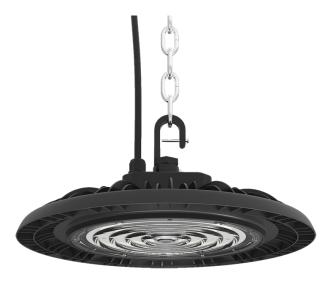

## **LED UFO HIGH BAY LIGHT**

The POWER-LITE® LED High Bay provides an instant start up with no warm up process and up to 75% energy saving.

## **Applications:**

Warehouse, Factory & Sports halls.

| Specifications       |                           |  |  |  |
|----------------------|---------------------------|--|--|--|
| LED Chip:            | Philips LED Chip          |  |  |  |
| Voltage:             | AC90-305V                 |  |  |  |
| Start Up Current:    | 1.2A                      |  |  |  |
| Colour Temperature:  | 6000K                     |  |  |  |
| Warranty:            | 5 Years                   |  |  |  |
| Life Expectancy:     | 50,000 Hours (LM70)       |  |  |  |
| Working Temperature: | -30°C to +50°C            |  |  |  |
| Power Factor:        | >0.95                     |  |  |  |
| Beam Angle:          | 110°                      |  |  |  |
| Approvals:           | SAA/C-tick (RCM)          |  |  |  |
| IP Rating:           | IP66                      |  |  |  |
| CRI:                 | 70                        |  |  |  |
| Maintenance Factor:  | >79%                      |  |  |  |
| Carton Quantity:     | 4                         |  |  |  |
| Nett Weight:         | 2.6kg                     |  |  |  |
| Aluminium Housing:   | Black Body & Black Trim   |  |  |  |
| Lens Type:           | Clear PC                  |  |  |  |
| IK Rating:           | IK10                      |  |  |  |
| Replaces:            | 400W-600W Metal Halide    |  |  |  |
| Connections:         | 1.5m Power cable with SAA |  |  |  |
|                      | plug                      |  |  |  |
| Driver:              | Non-Flicker Free          |  |  |  |