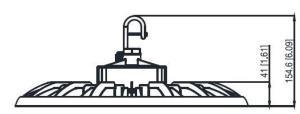

| Code                 | Description                             | Wattage | Lumen Output | Dimensions     |
|----------------------|-----------------------------------------|---------|--------------|----------------|
| UFO-120W-E-170LM     | High Bay                                | 120W    | 20,400LM     | Ø390 x 154.6mm |
| UFO-E-B              | Bracket for UFO-150W-E-170LM            | -       | -            | -              |
| UFO-150W-E-PRISMATIC | Prismatic Diffuser for UFO-150W-E-170LM |         |              |                |