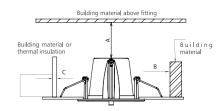

### Installation

| Install requirements            |      |
|---------------------------------|------|
| A-gap above the fitting         | 25mm |
| B-gap to the building material  | 25mm |
| C-gap to the thermal insulation | 25mm |