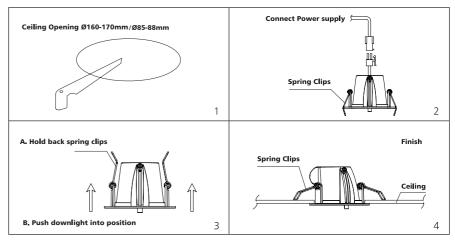

### Installation

| Install requirements            |      |
|---------------------------------|------|
| A-gap above the fitting         | 25mm |
| B-gap to the building material  | 25mm |
| C-gap to the thermal insulation | 25mm |