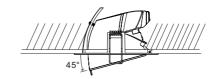

great dimming compatibility with worldwide brand dimmers.

## **Application note**

- IP20 for indoor use only.
- Professional electrician for installation only.
- Switch off before installation.
- Do not touch when in use.
- Keep away from hot steam and corrosive gas.

## **Application Areas**

It is designed for general lighting applications in office, supermarket, shop, school, hotel, etc. It is also widely used for public areas, such as stairway, lobby, reception, corridors etc.

# **Technical Specifications**

• Lifespan: 40000hrs

• PF: ≥0.9

• Beam angle: 60°

• CCT: 3000K 4000K 5000K 5700K

• Cut out: Ø85-88mm Ø160-170mm

Dimmable when using triac dimmer
Finish: Nickel brushed/ White

## **Product Dimension**









cut out Ø160-170mm

cut out Ø85-88mm

## **Adjustable Angle**



### Installation

| Install requirements            |      |
|---------------------------------|------|
| A-gap above the fitting         | 25mm |
| B-gap to the building material  | 25mm |
| C-gap to the thermal insulation | 25mm |