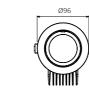

driver solution both in dimmable and non-dimmable version achieves great dimming compatibility with worldwide brand dimmers.

## **Application note**

- IP20 for indoor use only.
- Professional electrician for installation only.
- Switch off before installation.
- Do not touch when in use.
- Keep away from hot steam and corrosive gas.

## **Application Areas**

It is designed for general lighting applications in office, supermarket, shop, school, hotel, etc. It is also widely used for public areas, such as stairway, lobby, reception, corridors etc.

# **Technical Specifications**

• Lifespan: 40000hrs

• PF: ≥0.9

• Beam angle: 60°

• CCT: 3000K 4000K 5000K 5700K

• Cut out: Ø85-88mm Ø160-170mm

Dimmable when using triac dimmer
Finish: Nickel brushed/ White

## **Product Dimension**









cut out Ø160-170mm

cut out Ø85-88mm

## **Adjustable Angle**



### Installation

| Install requirements            |      |
|---------------------------------|------|
| A-gap above the fitting         | 25mm |
| B-gap to the building material  | 25mm |
| C-gap to the thermal insulation | 25mm |