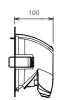

ed driver solution both in dimmable and non-dimmable version achieves great dimming compatibility with worldwide brand dimmers.

## **Application note**

- IP20 for indoor use only.
- Professional electrician for installation only.
- Switch off before installation.
- Do not touch when in use.
- Keep away from hot steam and corrosive gas.

## **Application Areas**

It is designed for general lighting applications in office, supermarket, shop, school, hotel, etc. It is also widely used for public areas, such as stairway, lobby, reception, corridors etc.

# **Technical Specifications**

• Lifespan: 40000hrs

• PF: ≥0.9

• Beam angle: 60°

• CCT: 3000K 4000K 5000K 5700K

• Cut out: Ø85-88mm Ø160-170mm

Dimmable when using triac dimmer
Finish: Nickel brushed/ White

## **Product Dimension**









cut out Ø160-170mm

cut out Ø85-88mm

## **Adjustable Angle**



### Installation

| Install requirements            |      |
|---------------------------------|------|
| A-gap above the fitting         | 25mm |
| B-gap to the building material  | 25mm |
| C-gap to the thermal insulation | 25mm |