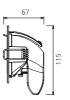

river solution both in dimmable and non-dimmable version achieves great dimming compatibility with worldwide brand dimmers.

## **Application note**

- IP20 for indoor use only.
- Professional electrician for installation only.
- Switch off before installation.
- Do not touch when in use.
- Keep away from hot steam and corrosive gas.

## **Application Areas**

It is designed for general lighting applications in office, supermarket, shop, school, hotel, etc. It is also widely used for public areas, such as stairway, lobby, reception, corridors etc.

# **Technical Specifications**

• Lifespan: 40000hrs

• PF: ≥0.9

• Beam angle: 60°

• CCT: 3000K 4000K 5000K 5700K

• Cut out: Ø85-88mm Ø160-170mm

Dimmable when using triac dimmer
Finish: Nickel brushed/ White

## **Product Dimension**









cut out Ø160-170mm

cut out Ø85-88mm

## **Adjustable Angle**



### Installation

| Install requirements            |      |
|---------------------------------|------|
| A-gap above the fitting         | 25mm |
| B-gap to the building material  | 25mm |
| C-gap to the thermal insulation | 25mm |