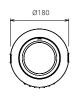

ated driver solution both in dimmable and non-dimmable version achieves great dimming compatibility with worldwide brand dimmers.

## **Application note**

- IP20 for indoor use only.
- Professional electrician for installation only.
- Switch off before installation.
- Do not touch when in use.
- Keep away from hot steam and corrosive gas.

## **Application Areas**

It is designed for general lighting applications in office, supermarket, shop, school, hotel, etc. It is also widely used for public areas, such as stairway, lobby, reception, corridors etc.

# **Technical Specifications**

• Lifespan: 40000hrs

• PF: ≥0.9

• Beam angle: 60°

• CCT: 3000K 4000K 5000K 5700K

• Cut out: Ø85-88mm Ø160-170mm

Dimmable when using triac dimmer
Finish: Nickel brushed/ White

## **Product Dimension**









cut out Ø160-170mm

cut out Ø85-88mm

## **Adjustable Angle**



### Installation

| Install requirements            |      |
|---------------------------------|------|
| A-gap above the fitting         | 25mm |
| B-gap to the building material  | 25mm |
| C-gap to the thermal insulation | 25mm |