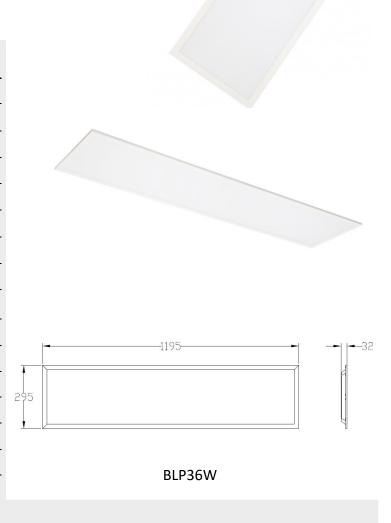

## NOTE:

- The driver for these LED panels is NOT IC-4 rated.
- These products are compatible with the following: PBS-413-E, LED-LPF120/30, LP-EP, Motion Sensors.

| Code             | Wattage | Connection                     | Lumen<br>Output | Dimensions        | Dimmable | Colour Temp | Nett<br>Weight | IC RATING |
|------------------|---------|--------------------------------|-----------------|-------------------|----------|-------------|----------------|-----------|
| BLP36W-120/30    | 36W     | 1.5m Power cable with SAA plug | 3600LM          | 295mm x<br>1195mm | No       | 4000k       | 2.5kg          | IC-4      |
| BLP36W-120/30-5K | 36W     | 1.5m Power cable with SAA plug | 3600LM          | 295mm x<br>1195mm | No       | 5000k       | 2.5kg          | IC-4      |
| BLP36W-120/30-CW | 36W     | 1.5m Power cable with SAA plug | 3600LM          | 295mm x<br>1195mm | No       | 6000k       | 2.5kg          | IC-4      |