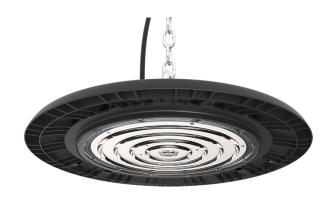

## **LED ECO HIGHBAY LIGHT 100W**

The POWER-LITE® LED High Bay provides an instant start up with no warm up process and up to 75% energy saving.

## **Applications:**

Warehouse, Factory & Sports halls.

| Specifications       |                                |  |  |  |
|----------------------|--------------------------------|--|--|--|
| Power:               | 100W                           |  |  |  |
| Voltage:             | AC90-305V                      |  |  |  |
| Start Up Current:    | 1.2A                           |  |  |  |
| Colour Temperature:  | 6000K                          |  |  |  |
| Warranty:            | 5 Years                        |  |  |  |
| Life Expectancy:     | 50,000 Hours (LM70)            |  |  |  |
| Working Temperature: | -30°C to +50°C                 |  |  |  |
| Power Factor:        | >0.95                          |  |  |  |
| Beam Angle:          | 110°                           |  |  |  |
| Approvals:           | SAA/C-tick (RCM)               |  |  |  |
| IP Rating:           | IP66                           |  |  |  |
| CRI:                 | 80                             |  |  |  |
| Maintenance Factor:  | >79%                           |  |  |  |
| Lumen Output:        | 13,500                         |  |  |  |
| Nett Weight:         | 2.6kg                          |  |  |  |
| Aluminium Housing:   | Black Body & Black Trim        |  |  |  |
| Lens Type:           | Clear PC                       |  |  |  |
| IK Rating:           | IK10                           |  |  |  |
| Replaces:            | 400 W Metal Halide             |  |  |  |
| Connections:         | 1.5m Power cable with SAA plug |  |  |  |