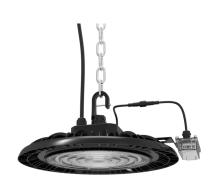

UFO-E-PCM

UFO-E-S

| Code                 | Description                       | Wattage | Carton Quantity | Dimensions     |
|----------------------|-----------------------------------|---------|-----------------|----------------|
| UFO-100W-E           |                                   | 100W    | 4               | Ø390 x 154.6mm |
| UFO-E-S              | Motion Sensor                     | -       | 1               | -              |
| UFO-E-PCM            | Milky PC Lens                     | -       | 1               | -              |
| UFO-150W-E-PRISMATIC | Prismatic Diffuser for UFO-100W-E |         |                 |                |