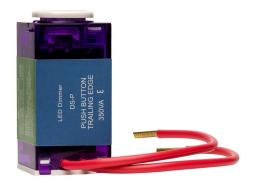

## **DIMMER SWITCH — PUSH**

| Code | Type of Dimmer | Voltage         | Dimming Operation |
|------|----------------|-----------------|-------------------|
| DS-P | Push Button    | AC220-240V—50Hz | Trailing Edge     |

Free Call: 1800 909 306