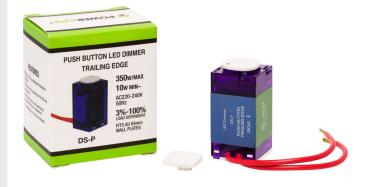

## **DIMMER SWITCH — PUSH**

## **Applications:**

Used on all residential and commercial lighting installations.

| Specifications                                    |                                                              |  |
|---------------------------------------------------|--------------------------------------------------------------|--|
| Approvals:                                        | SAA/C-tick (RCM), AS/NZS 3100,<br>AS/NZS 3133, IEC 60669-2-1 |  |
| Control Method:                                   | One Way                                                      |  |
| Dimmable LED Lamps:                               | 10-150W                                                      |  |
| LV Halogen lighting with electronic transformers: | 10-350W (Load Min / Max)                                     |  |
| Incandescent lighting, MV<br>Halogen lamps:       | 10-350W (Load Min / Max)                                     |  |
| Working Temperature:                              | -20°C to +80°C                                               |  |
| Humidity:                                         | <75%                                                         |  |
| Over Temperature Protection:                      | Manual Rest                                                  |  |
| Compatible Loads:                                 | Power-Lite LED Luminaires*                                   |  |
| Dimming Range:                                    | 3% to 100% (Load dependent)                                  |  |
| Warranty:                                         | 5 Years                                                      |  |
| Colour:                                           | White                                                        |  |
| Carton Quantity:                                  | 20                                                           |  |

| Code | Type of Dimmer | Voltage         | Dimming Operation |
|------|----------------|-----------------|-------------------|
| DS-P | Push Button    | AC220-240V—50Hz | Trailing Edge     |

Free Call: 1800 909 306