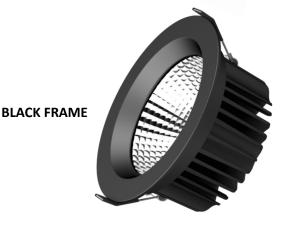

| Code              | Colour Temperature    | Lumens  | Frame Colour |
|-------------------|-----------------------|---------|--------------|
| LED-DL13WCOB-WW-W | 3000K (Warm White)    | 800 LM  | White        |
| LED-DL13WCOB-WW-B | 3000K (Warm White)    | 1020 LM | Black        |
| LED-DL13WCOB-NW-W | 4000K (Natural White) | 810 LM  | White        |
| LED-DL13WCOB-NW-B | 4000K (Natural White) | 1140 LM | Black        |
| LED-DL13WCOB-5K-W | 5000K (Cool White)    | 890 LM  | White        |
| LED-DL13WCOB-CW-W | 5700K (Cool White)    | 880 LM  | White        |
| LED-DL13WCOB-CW-B | 6000K (Cool White)    | 1020 LM | Black        |