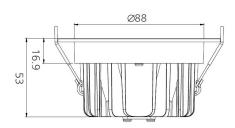

## **Applications:**

Commercial, Domestic, Retail, Healthcare and many more.

| Specifications       |                                  |  |  |
|----------------------|----------------------------------|--|--|
| Power:               | 13W                              |  |  |
| Approvals:           | SAA/C-tick (RCM), RoHS, CE       |  |  |
| LED Chip:            | Epistar                          |  |  |
| Beam Angle:          | 60°                              |  |  |
| Cut out:             | 90mm                             |  |  |
| Warranty:            | 5 Years                          |  |  |
| Driver:              | Dimmable                         |  |  |
| Life Expectancy:     | 50,000 Hours                     |  |  |
| Frame Colour:        | White                            |  |  |
| Connection Included: | LED Driver & 600mm lead and plug |  |  |
| Dimensions:          | 110mm Dia x 53mm                 |  |  |
| Ip Rating:           | IP20                             |  |  |
| Working Temperature: | -20°C to 45°C                    |  |  |
| Carton Quantity:     | 30                               |  |  |