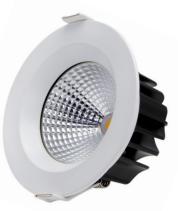

## **LED-DL13WCOB**

## **COB LED Downlight**

The POWER-LITE® circular COB LED Downlight is the ideal replacement for traditional halogen downlights. The narrow beam angle with COB LED Chip provides a focused light with great aesthetics. This downlight includes the elimination of UV therefore insects will not be attracted to this light.

## **Applications:**

Commercial, Domestic, Retail, Healthcare and many more.

| Specifications       |                                  |  |  |
|----------------------|----------------------------------|--|--|
| Power:               | 13W                              |  |  |
| Approvals:           | SAA/C-tick (RCM), RoHS, CE       |  |  |
| LED Chip:            | Epistar                          |  |  |
| Beam Angle:          | 60°                              |  |  |
| Cut out:             | 90mm                             |  |  |
| Warranty:            | 5 Years                          |  |  |
| Driver:              | Dimmable                         |  |  |
| Life Expectancy:     | 50,000 Hours                     |  |  |
| Frame Colour:        | White                            |  |  |
| Connection Included: | LED Driver & 600mm lead and plug |  |  |
| Dimensions:          | 110mm Dia x 53mm                 |  |  |
| Ip Rating:           | IP20                             |  |  |
| Working Temperature: | -20°C to 45°C                    |  |  |
| Carton Quantity:     | 30                               |  |  |