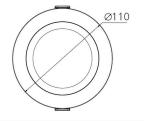

## **Applications:**

Commercial, Domestic, Retail, Healthcare and many more.

| Specifications       |                                  |  |  |
|----------------------|----------------------------------|--|--|
| Power:               | 13W                              |  |  |
| Approvals:           | SAA/C-tick (RCM), RoHS, CE       |  |  |
| LED Chip:            | Epistar                          |  |  |
| Beam Angle:          | 60°                              |  |  |
| Cut out:             | 90mm                             |  |  |
| Warranty:            | 5 Years                          |  |  |
| Driver:              | Dimmable                         |  |  |
| Life Expectancy:     | 50,000 Hours                     |  |  |
| Frame Colour:        | White                            |  |  |
| Connection Included: | LED Driver & 600mm lead and plug |  |  |
| Dimensions:          | 110mm Dia x 53mm                 |  |  |
| Ip Rating:           | IP20                             |  |  |
| Working Temperature: | -20°C to 45°C                    |  |  |
| Carton Quantity:     | 30                               |  |  |