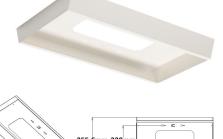

Please note that these items are only compatible with the CLP and LPE series

LPSM-30/60-A

68mm

| Code          | To Fit LED Panel Size | Overall Frame Coverage | Frame Depth |
|---------------|-----------------------|------------------------|-------------|
| LPSM-30/60-A  | 300mm x 600mm         | 600mm x 355.6mm        | 68mm        |
| LPSM-60SQ-A   | 600mm x 600mm         | 600mm x 655.6mm        | 68mm        |
| LPSM-120/30-A | 1200mm x 300mm        | 1200 x 355.6mm         | 68mm        |
|               |                       |                        |             |