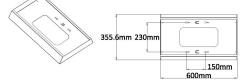

Please note that these items are only compatible with the CLP and LPE series

LPSM-30/60-A

68mm

| Code          | To Fit LED Panel Size | Overall Frame Coverage | Frame Depth |
|---------------|-----------------------|------------------------|-------------|
| LPSM-30/60-A  | 300mm x 600mm         | 600mm x 355.6mm        | 68mm        |
| LPSM-60SQ-A   | 600mm x 600mm         | 600mm x 655.6mm        | 68mm        |
| LPSM-120/30-A | 1200mm x 300mm        | 1200 x 355.6mm         | 68mm        |
|               |                       |                        |             |

LPSM-120/30-A

355.6mm 230mm

Website: nedlandsgroup.com.au

Fax: +61 3 8669 4097

Free Call: 1800 909 306

Sales: sales@nedlandsgroup.com.au