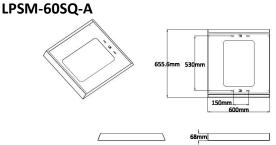

Please note that these items are only compatible with the CLP and LPE series

LPSM-30/60-A

68mm

| Code          | To Fit LED Panel Size | Overall Frame Coverage | Frame Depth |
|---------------|-----------------------|------------------------|-------------|
| LPSM-30/60-A  | 300mm x 600mm         | 600mm x 355.6mm        | 68mm        |
| LPSM-60SQ-A   | 600mm x 600mm         | 600mm x 655.6mm        | 68mm        |
| LPSM-120/30-A | 1200mm x 300mm        | 1200 x 355.6mm         | 68mm        |
|               |                       |                        |             |