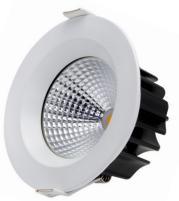

## **COB LED Downlight**

The POWER-LITE® circular COB LED Downlight is the ideal replacement for traditional halogen downlights. The narrow beam angle with COB LED Chip provides a focused light with great aesthetics.

## **Applications:**

Commercial, Domestic, Retail, Healthcare and many more.

| Specifications       |                                  |  |  |
|----------------------|----------------------------------|--|--|
| Power:               | 13W                              |  |  |
| Approvals:           | SAA/C-tick (RCM), RoHS, CE       |  |  |
| LED Chip:            | Epistar                          |  |  |
| Beam Angle:          | 60°                              |  |  |
| Cut out:             | 90mm                             |  |  |
| Warranty:            | 5 Years                          |  |  |
| Driver:              | Dimmable                         |  |  |
| Life Expectancy:     | 50,000 Hours                     |  |  |
| Frame Colour:        | White                            |  |  |
| Connection Included: | LED Driver & 600mm lead and plug |  |  |
| Dimensions:          | 110mm Dia x 53mm                 |  |  |
| Ip Rating:           | IP20                             |  |  |
| Working Temperature: | -20°C to 45°C                    |  |  |
| Carton Quantity:     | 30                               |  |  |