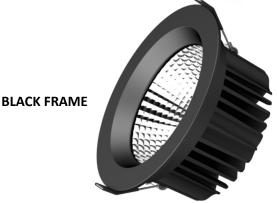

## **COB LED Downlight**

The POWER-LITE® circular COB LED Downlight is the ideal replacement for traditional halogen downlights. The narrow beam angle with COB LED Chip provides a focused light with great aesthetics.

## **Applications:**

Commercial, Domestic, Retail, Healthcare and many more.

| Specifications       |                                  |  |  |
|----------------------|----------------------------------|--|--|
| Power:               | 13W                              |  |  |
| Approvals:           | SAA/C-tick (RCM), RoHS, CE       |  |  |
| LED Chip:            | Epistar                          |  |  |
| Beam Angle:          | 60°                              |  |  |
| Cut out:             | 90mm                             |  |  |
| Warranty:            | 5 Years                          |  |  |
| Driver:              | Dimmable                         |  |  |
| Life Expectancy:     | 50,000 Hours                     |  |  |
| Frame Colour:        | White                            |  |  |
| Connection Included: | LED Driver & 600mm lead and plug |  |  |
| Dimensions:          | 110mm Dia x 53mm                 |  |  |
| Ip Rating:           | IP20                             |  |  |
| Working Temperature: | -20°C to 45°C                    |  |  |
| Carton Quantity:     | 30                               |  |  |

| Code              | Colour Temperature    | Lumens  | Frame Colour |
|-------------------|-----------------------|---------|--------------|
| LED-DL13WCOB-WW-W | 3000K (Warm White)    | 800 LM  | White        |
| LED-DL13WCOB-WW-B | 3000K (Warm White)    | 1020 LM | Black        |
| LED-DL13WCOB-NW-W | 4000K (Natural White) | 810 LM  | White        |
| LED-DL13WCOB-NW-B | 4000K (Natural White) | 1140 LM | Black        |
| LED-DL13WCOB-5K-W | 5000K (Cool White)    | 890 LM  | White        |
| LED-DL13WCOB-CW-W | 5700K (Cool White)    | 880 LM  | White        |
| LED-DL13WCOB-CW-B | 6000K (Cool White)    | 1020 LM | Black        |