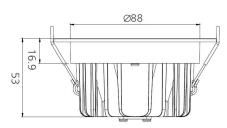

## **Applications:**

Commercial, Domestic, Retail, Healthcare and many more.

| Specifications       |                                  |  |  |
|----------------------|----------------------------------|--|--|
| Power:               | 13W                              |  |  |
| Approvals:           | SAA/C-tick (RCM), RoHS, CE       |  |  |
| LED Chip:            | Epistar                          |  |  |
| Beam Angle:          | 60°                              |  |  |
| Cut out:             | 90mm                             |  |  |
| Warranty:            | 5 Years                          |  |  |
| Driver:              | Dimmable                         |  |  |
| Life Expectancy:     | 50,000 Hours                     |  |  |
| Frame Colour:        | White                            |  |  |
| Connection Included: | LED Driver & 600mm lead and plug |  |  |
| Dimensions:          | 110mm Dia x 53mm                 |  |  |
| Ip Rating:           | IP20                             |  |  |
| Working Temperature: | -20°C to 45°C                    |  |  |
| Carton Quantity:     | 30                               |  |  |