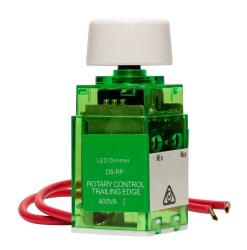

## **DIMMER SWITCH—PUSH/ROTARY**

| Code  | Type of Dimmer                               | Voltage         | Dimming Operation |
|-------|----------------------------------------------|-----------------|-------------------|
| DS-RP | Rotary Dimmer Switch with Push Button on/off | AC220-240V—50Hz | Trailing Edge     |