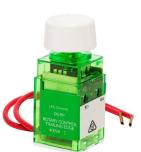

## **DIMMER SWITCH—PUSH/ROTARY**

| Code  | Type of Dimmer                               | Voltage         | Dimming Operation |
|-------|----------------------------------------------|-----------------|-------------------|
| DS-RP | Rotary Dimmer Switch with Push Button on/off | AC220-240V—50Hz | Trailing Edge     |