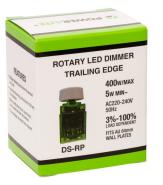

## **DIMMER SWITCH—PUSH/ROTARY**

| Code  | Type of Dimmer                               | Voltage         | Dimming Operation |
|-------|----------------------------------------------|-----------------|-------------------|
| DS-RP | Rotary Dimmer Switch with Push Button on/off | AC220-240V—50Hz | Trailing Edge     |