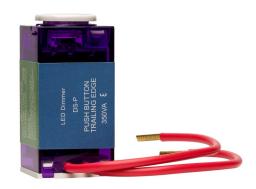

## **DIMMER SWITCH — PUSH**

| Code | Type of Dimmer | Voltage         | Dimming Operation |
|------|----------------|-----------------|-------------------|
| DS-P | Push Button    | AC220-240V—50Hz | Trailing Edge     |

Face plate and switch not included. Fits HPM & Clipsal Wall Plates.