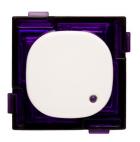

## **DIMMER SWITCH — PUSH**

| Code | Type of Dimmer | Voltage         | Dimming Operation |
|------|----------------|-----------------|-------------------|
| DS-P | Push Button    | AC220-240V—50Hz | Trailing Edge     |

Face plate and switch not included. Fits HPM & Clipsal Wall Plates.