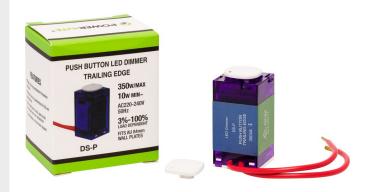

## **DIMMER SWITCH — PUSH**

## **Applications:**

Used on all residential and commercial lighting installations.

| Specifications                                    |                                                              |  |
|---------------------------------------------------|--------------------------------------------------------------|--|
| Approvals:                                        | SAA/C-tick (RCM), AS/NZS 3100,<br>AS/NZS 3133, IEC 60669-2-1 |  |
| Control Method:                                   | One Way                                                      |  |
| Dimmable LED Lamps:                               | 10-150W                                                      |  |
| LV Halogen lighting with electronic transformers: | 10-350W (Load Min / Max)                                     |  |
| Incandescent lighting, MV<br>Halogen lamps:       | 10-350W (Load Min / Max)                                     |  |
| Working Temperature:                              | -20°C to +80°C                                               |  |
| Humidity:                                         | <75%                                                         |  |
| Over Temperature Protection:                      | Manual Rest                                                  |  |
| Compatible Loads:                                 | Power-Lite LED Luminaires*                                   |  |
| Dimming Range:                                    | 3% to 100% (Load dependent)                                  |  |
| Warranty:                                         | 5 Years                                                      |  |
| Colour:                                           | White                                                        |  |
| Carton Quantity:                                  | 20                                                           |  |

| Code | Type of Dimmer | Voltage         | Dimming Operation |
|------|----------------|-----------------|-------------------|
| DS-P | Push Button    | AC220-240V—50Hz | Trailing Edge     |

Face plate and switch not included. Fits HPM & Clipsal Wall Plates.