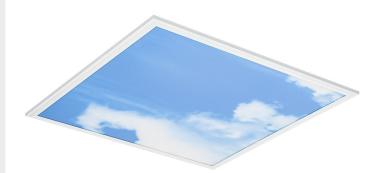

## **LED SKY PANELS**

The POWER-LITE® LED SKY Panel lights have a compact design which makes the installation easy and improves the aesthetics of the project.

## **Applications:**

Commercial, Office and Healthcare.

| Specifications          |                                   |  |  |  |
|-------------------------|-----------------------------------|--|--|--|
| Power:                  | 36W                               |  |  |  |
| IP Rating:              | IP40                              |  |  |  |
| Approvals:              | SAA/C-tick (RCM), RoHS, CE        |  |  |  |
| Voltage:                | AC 220-240V                       |  |  |  |
| Power Factor:           | >0.9                              |  |  |  |
| CRI:                    | >80                               |  |  |  |
| UGR:                    | <22                               |  |  |  |
| Operating Temperatures: | -25°C to 40°C                     |  |  |  |
| Lumens:                 | 3500 LM                           |  |  |  |
| Replaces:               | T8 Fluorescent 3 x 18W            |  |  |  |
| Beam Angle:             | 160°                              |  |  |  |
| Size:                   | 600mm x 600mm                     |  |  |  |
| Colour Temperature:     | 6000K (Natural White)             |  |  |  |
| LED Driver:             | Lifud® SAA Approved               |  |  |  |
| Connection:             | 1.2m Power Cable with SAA<br>Plug |  |  |  |
| Life Span:              | 50,000 Hours                      |  |  |  |