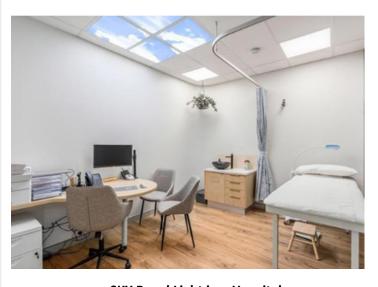

**SKY Panel Light in a Hospital** 

| Code              | Wattage | Carton Quantity | Frame Colour | Warranty | Nett Weight |
|-------------------|---------|-----------------|--------------|----------|-------------|
| LED-SKY36W-60SQ-4 | 36W     | 4               | White        | 5 years  | 3.1kg       |
| LED-SKY36W-60SQ-6 | 36W     | 6               | White        | 5 years  | 3.1kg       |